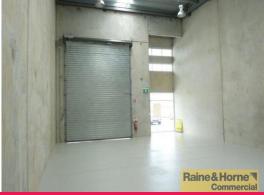

- \* 108sqm generous clear span warehouse
- \* Container height electric roller door
- \* Easy street access
- \* Plenty of onsite and street parking
- \* Three phase power, insulated roof & skylights
- \* Own amenities kitchenette, toilet and shower
- \* Excellent signage and exposure
- \* Inspection will not disappoint!