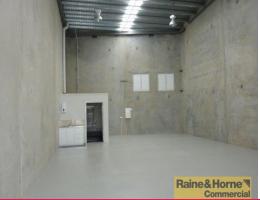

- \* 108sqm generous clear span warehouse
- \* Container height electric roller door
- \* Easy street access
- \* Plenty of onsite and street parking
- \* Three phase power, insulated roof & skylights
- \* Own amenities kitchenette, toilet and shower
- \* Excellent signage and exposure
- \* Inspection will not disappoint!