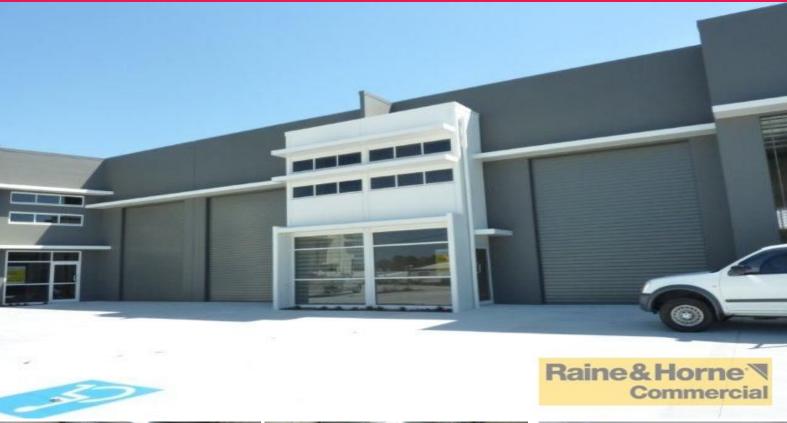

## 6,21 Enterprise Street, Cleveland QLD 4163

## 108sqm New Quality Built Multi-functional Unit

This brand new strata titled industrial unit is situated in a complex of 10 units on Enterprise Street, in the heart of Cleveland's industrial precinct. Features include:

- \* 108sqm generous clear span warehouse
- \* Container height electric roller door
- \* Easy street access
- \* Plenty of onsite and street parking
- \* Three phase power, insulated roof & skylights
- \* Own amenities kitchenette, toilet and shower
- \* Excellent signage and exposure
- \* Inspection will not disappoint!