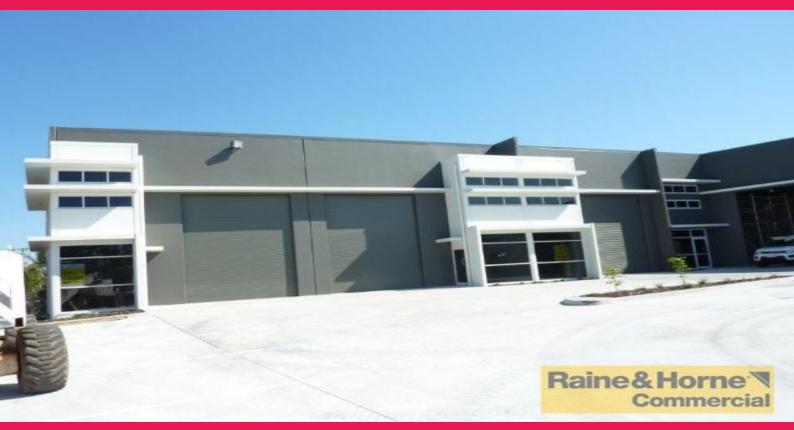

## 1,21 Enterprise Street, Cleveland QLD 4163

## 160sqm Quality Built Manufacturing Unit

This brand new strata titled industrial unit is situated in a complex of 10 units on Enterprise Street, in the heart of Cleveland's industrial precinct. Inspection will not disappoint!

- \* 26sqm mezzanine airconditioned office
- \* Generous clear span warehouse
- \* Container height electric roller door
- \* Easy street access
- \* Plenty of onsite and street parking
- \* Three phase power, insulated roof & skylights
- \* Own amenities and shower
- \* Excellent signage and exposure