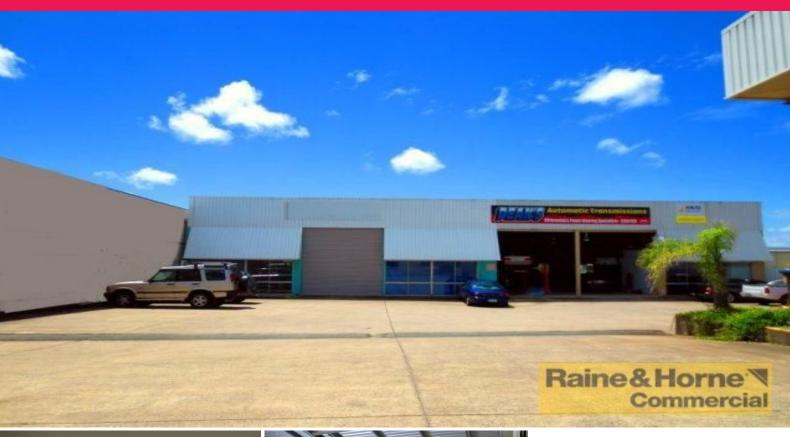

5,150 Redland Bay Road, Capalaba QLD 4157

## 515sqm Industrial Unit - Absolutely THE Best Value on Redland Bay Road

- \* Redland Bay Road address for side street price
- \* Clear span building with airconditioned office/tiled entry
- \* Container height electric roller door
- \* Pylon signage on Redland Bay Road with exposure to over 20,000 vehicles per day
- \* Can be used for showroom, manufacturing or warehouse
- \* Generous onsite parking
- \* Owner wants this sold before 30 June!
- \* Best value on Redland Bay Road