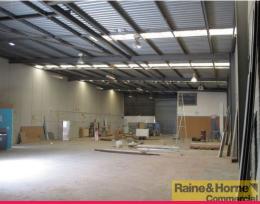

## 515sqm Industrial Unit - Absolutely THE Best Value on Redland Bay Road

- \* Redland Bay Road address for side street price
- \* Clear span building with airconditioned office/tiled entry
- \* Container height electric roller door
- \* Pylon signage on Redland Bay Road with exposure to over 20,000 vehicles per day
- \* Can be used for showroom, manufacturing or warehouse
- \* Generous onsite parking
- \* Owner wants this sold before 30 June!
- \* Best value on Redland Bay Road