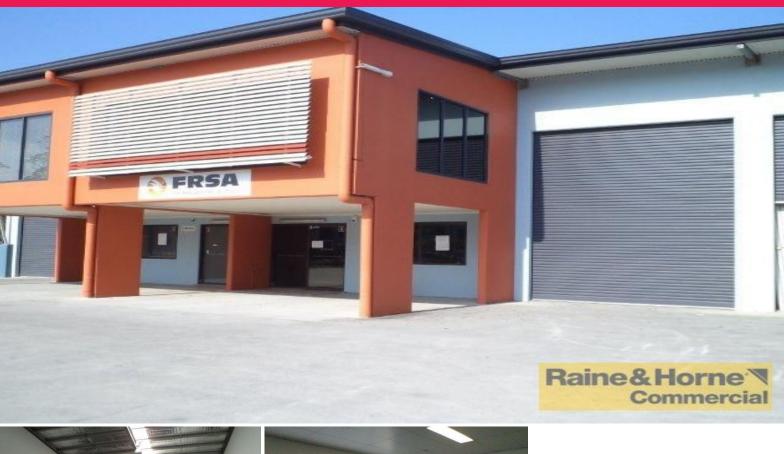

## 188sqm Modern Warehouse With Two Undercover Car Spaces

- \* Clearspan warehouse with excellent natural light
- \* Electric roller door access
- \* Rear sliding door for ventilation with small recreation area
- \* Upstairs 33sqm airconditioned offices over car area
- \* Kitchenette and toilet
- \* Complex has separate entry and exit points
- \* One minute to Pacific Motorway and Logan Hyperdome

For further information or to arrange inspection please contact Brian Manne. Please quote property ld: 4599848

Industrial

FOR LEASE

188sqm

Raine&Horne. Commercial

**Daniel Fahey** 

0432 203 354

daniel@RnHcommercial.com.au