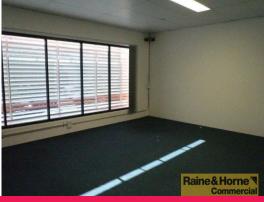

## 188sqm Modern Warehouse With Two Undercover Car Spaces

- \* Clearspan warehouse with excellent natural light
- \* Electric roller door access
- \* Rear sliding door for ventilation with small recreation area
- \* Upstairs 33sqm airconditioned offices over car area
- \* Kitchenette and toilet
- \* Complex has separate entry and exit points
- \* One minute to Pacific Motorway and Logan Hyperdome