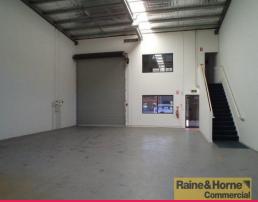

## 188sqm Modern Warehouse With Two Undercover Car Spaces

- \* Clearspan warehouse with excellent natural light
- \* Electric roller door access
- \* Rear sliding door for ventilation with small recreation area
- \* Upstairs 33sqm airconditioned offices over car area
- \* Kitchenette and toilet
- \* Complex has separate entry and exit points
- \* One minute to Pacific Motorway and Logan Hyperdome