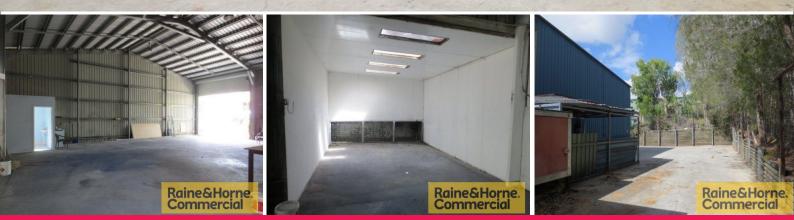

## 200sqm Rear Industrial Unit with Hardstand

This industrial unit is located in the heart of Cleveland's industrial precinct.

Features include:

- \* Approx 200sqm of clear span warehouse
- \* Approx 100sqm hardstand
- \* Own amenities kitchenette and toilet
- \* Three phase power
- \* Container height electric roller door
- \* Easy access with own driveway and multiple carparks
- \* Fully fenced with lockable gates
- \* Spray booth available but can be reconfigured for the right tenant