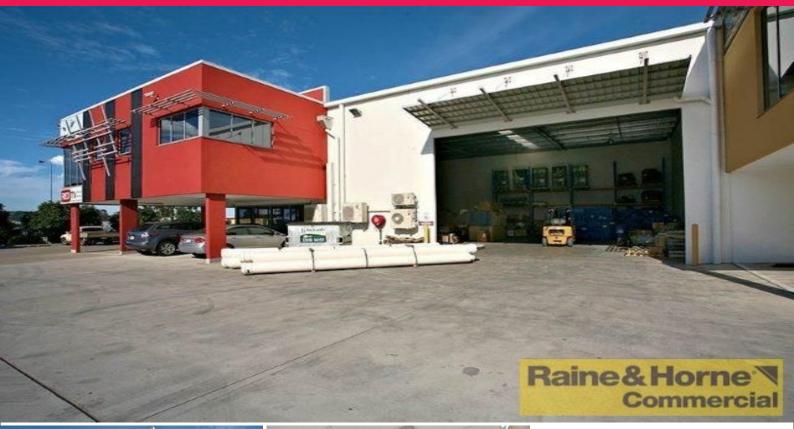

## 7/31 Acanthus Street, Darra QLD 4076

## 506sqm Modern Unit With Exposure

- \* Within close proximity to Ipswich Highway
- \* Positioned at front of complex great exposure and signage
- \* 14 radial kilometres from the CBD
- \* Modern tilt panel building with great presentation
- \* Minimum 6 metre internal height with insulated roof
- \* Air-conditioned mezzanine office areas and ground floor office or showroom
- \* Well designed with plenty of car parking
- \* Great maneuverability for transport

Please quote property id:4677850

Industrial FOR LEASE

506sqm