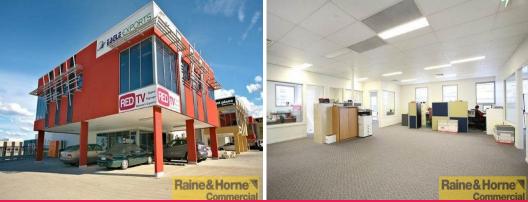

## 7/31 Acanthus Street, Darra QLD 4076

## 506sqm Modern Unit With Exposure

- \* Within close proximity to Ipswich Highway
- \* Positioned at front of complex great exposure and signage
- \* 14 radial kilometres from the CBD
- \* Modern tilt panel building with great presentation
- \* Minimum 6 metre internal height with insulated roof
- \* Air-conditioned mezzanine office areas and ground floor office or showroom
- \* Well designed with plenty of car parking
- \* Great maneuverability for transport

Please quote property id:4677850

Industrial FOR LEASE

506sqm