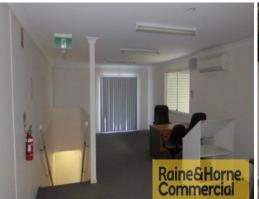

- \* 47sqm ground floor airconditioned office and staffroom
- \* 47sqm open plan airconditioned first floor office
- \* 47sqm storage mezzanine
- \* 255sqm clearspan warehouse with three phase power, insulation and skylights
- \* Staff amenities include kitchenette, two toilets and shower
- \* Hardstand area available at front of unit
- \* Secure lockup compound
- \* Suit trade services/warehousing/manufacturing