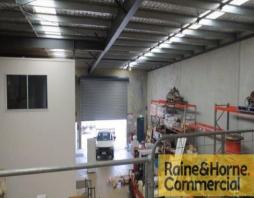

- \* 47sqm ground floor airconditioned office and staffroom
- \* 47sqm open plan airconditioned first floor office
- \* 47sqm storage mezzanine
- \* 255sqm clearspan warehouse with three phase power, insulation and skylights
- \* Staff amenities include kitchenette, two toilets and shower
- \* Hardstand area available at front of unit
- \* Secure lockup compound
- \* Suit trade services/warehousing/manufacturing