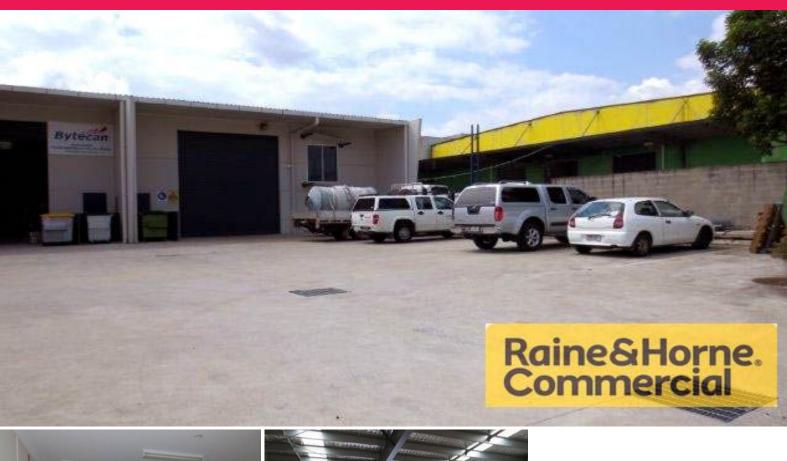

2/53-55 Steel Street, Capalaba QLD 4157

## 396sqm Duplex Industrial Unit with Offices Over Two Levels

This neatly appointed tilt panel unit is located in the heart of Capalaba's industrial precinct and would suit a variety of businesses. Features include:

- \* 47sqm ground floor airconditioned office and staffroom
- \* 47sqm open plan airconditioned first floor office
- \* 47sqm storage mezzanine
- \* 255sqm clearspan warehouse with three phase power, insulation and skylights
- \* Staff amenities include kitchenette, two toilets and shower
- \* Hardstand area available at front of unit
- \* Secure lockup compound
- \* Suit trade services/warehousing/manufacturing