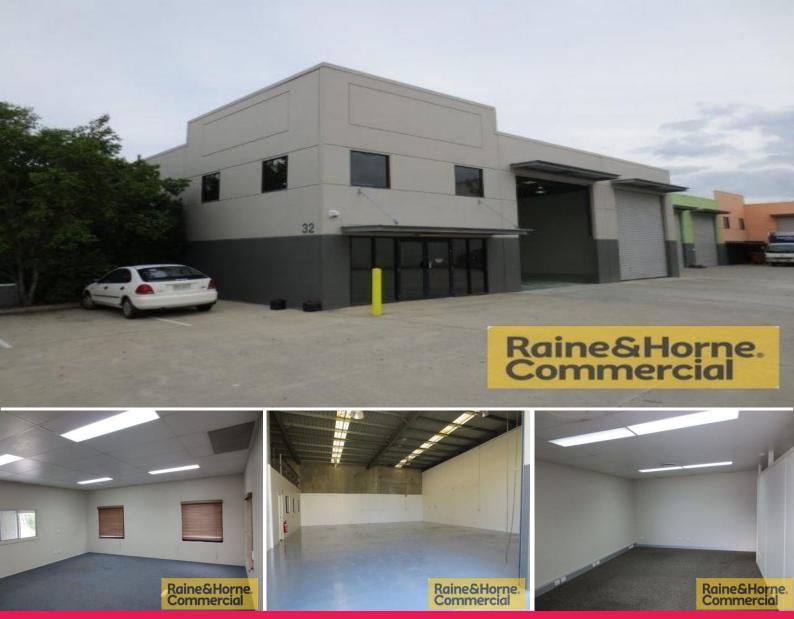

## 3/32 Neumann Road, Capalaba QLD 4157

## **371sqm Front Industrial Unit with Excellent Access**

This quality built tilt panel industrial unit is located at the front of a small complex of three units.

Features include:

- \* 92sqm airconditioned ground floor office
- \* 35sqm airconditioned mezzanine office
- \* 52sqm mezzanine storage
- \* DA Compliant mezzanine (office & storage)
- \* 192sqm clearspan warehouse with two container height roller doors
- \* Own amenities
- \* Container friendly level site
- \* Secure lockup complex