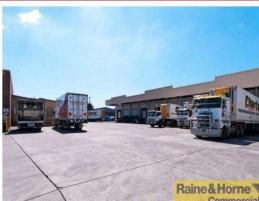

## **Coldroom/Docks and Transport Depot**

- \* 334sqm cold room Temperatures 12-15 Degrees
- \* 344sqm chiller room 2 degrees plus
- \* 143 freezer room -25 degrees
- \* 527sqm workshop includes maintenance pits
- \* 116sqm open plan office, includes 1 meeting room
- \* 145sqm refrigeration control room
- \* 102sqm residential accommodation
- \* All separated areas accessed via loading docks independent to each other