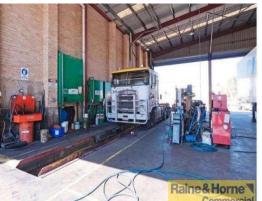

## **Coldroom/Docks and Transport Depot**

- \* 334sqm cold room Temperatures 12-15 Degrees
- \* 344sqm chiller room 2 degrees plus
- \* 143 freezer room -25 degrees
- \* 527sqm workshop includes maintenance pits
- \* 116sqm open plan office, includes 1 meeting room
- \* 145sqm refrigeration control room
- \* 102sqm residential accommodation
- \* All separated areas accessed via loading docks independent to each other