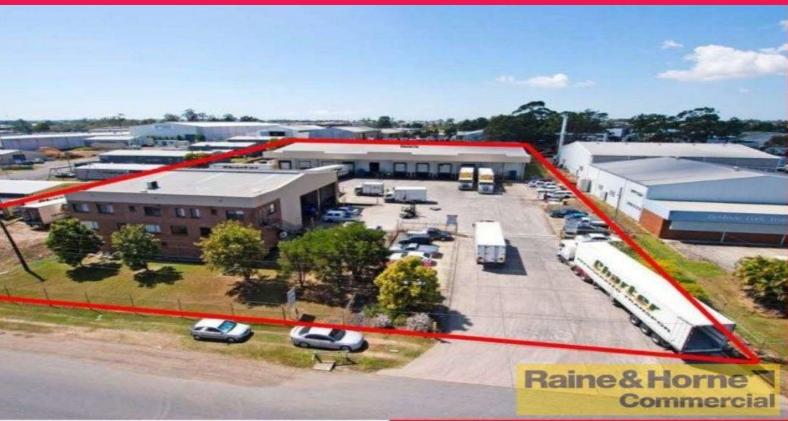

## Raine&Horne. Commercial

324 New Cleveland Road, Tingalpa QLD 4173

Please quote property id:4698671

Industrial

FOR SALE

1915sqm

Raine&Horne. Commercial