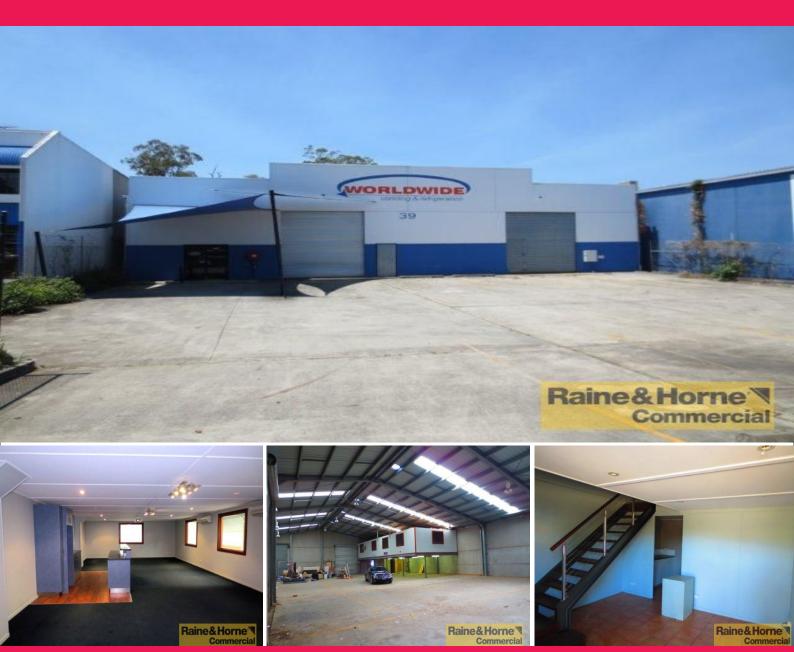

## 39 Neumann Road, Capalaba QLD 4157

## 900sqm Modern Multi-Functional Tilt Panel Building with Hardstand

This industrial building is located on Capalaba's busy Neumann Road and inspection will not disappoint.

- \* 100sqm fully airconditioned corporate style office with central kitchen
- \* 760sqm clearspan warehouse with plenty of natural light
- \* 40sqm small reception and amenities on ground floor
- \* Two roller doors at front of warehouse
- \* Rear roller door for cross flow ventilation
- \* Approx 75sqm hardstand at rear of building
- \* Heaps of three phase power
- \* Container friendly site
- \* Fully secure lockup compound
- \* Will suit warehousing or manufacturing