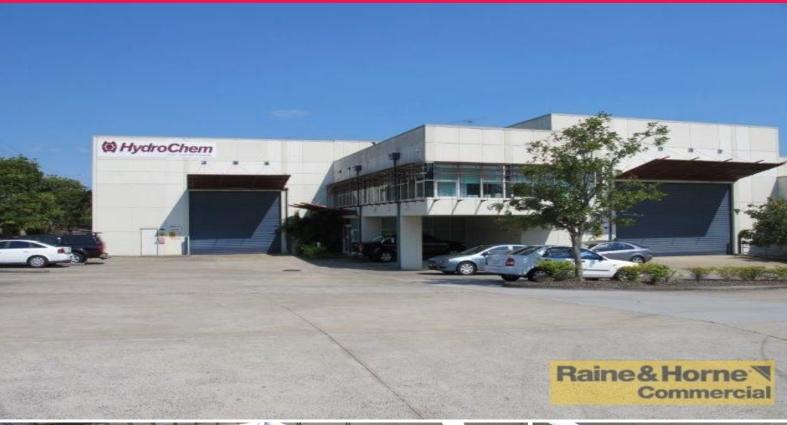

## Fully Leased Investment - 8% Net Return

- \* 960sqm modern tilt panel unit in a good complex
- \* 8% Return. Current rent \$108,160 net p/a + GST
- \* Long lease in place with 5 year option
- \* Minimum 4% yearly increases
- \* Leased to a national company established 1977
- \* Building has excellent internal height with two roller door access
- \* Air-conditioned offices over 2 levels
- \* Group title plan has 968sqm footprint

Please quote property id:4721386

Industrial

FOR SALE

960sqm

Raine&Horne. Commercial

**Wayne Newberry** 

0408 723 023

wayne@rnhcommercial.com.au