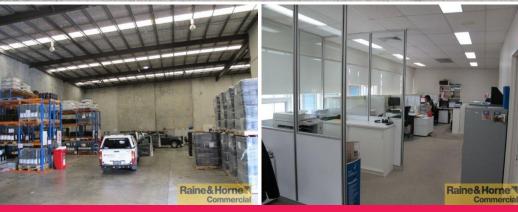

## Fully Leased Investment - 8% Net Return

- \* 960sqm modern tilt panel unit in a good complex
- \* 8% Return. Current rent \$108,160 net p/a + GST
- \* Long lease in place with 5 year option
- \* Minimum 4% yearly increases
- \* Leased to a national company established 1977
- \* Building has excellent internal height with two roller door access
- \* Air-conditioned offices over 2 levels
- \* Group title plan has 968sqm footprint