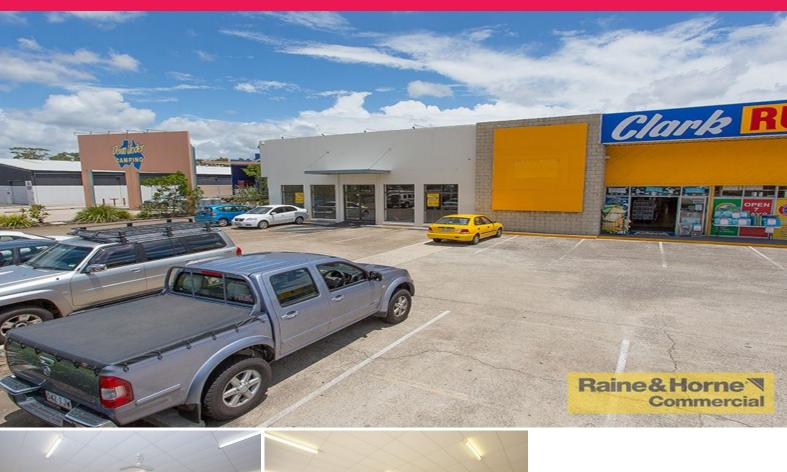

85 Redland Bay Road, Capalaba QLD 4157

## Rarely Available Redland Bay Road Showroom

Here is a unique opportunity to be positioned amongst national retailers.

- \* 297sqm showroom
- \* Excellent main road position
- \* Side roller door access
- \* Generous onsite parking
- \* Great signage on Redland's busiest road
- \* In excess of 30,000 vehicles passing per day
- \* Surrounded by national retailers including:

Autobarn, Forty Winks and Clark Rubber

For further information and to arrange inspection please contact EXCLUSIVE AGENTS, Kevin Murdock or Colin Tucker.

Please quote property id: 4765066

Industrial

FOR LEASE