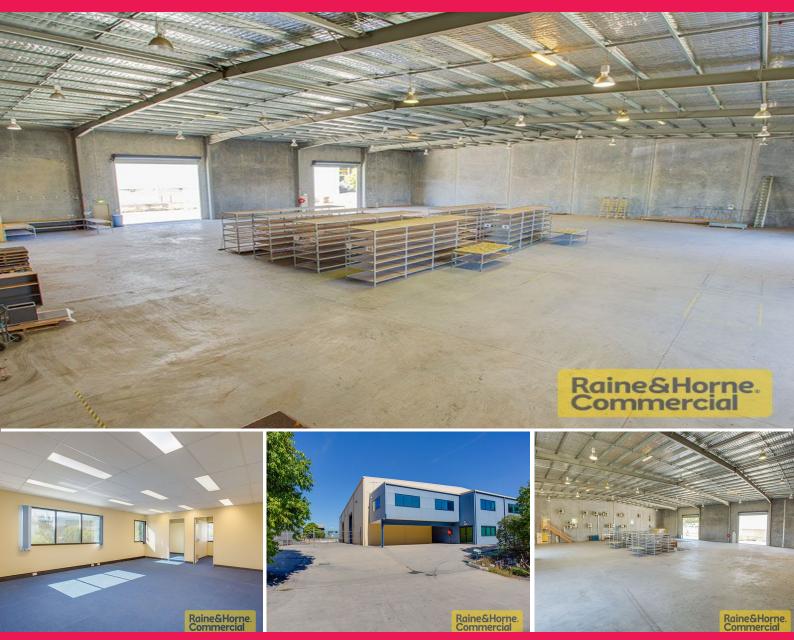

## Raine&Horne. Commercial

5 Iris Place, Acacia Ridge QLD 4110

## Reduced Rental Lease from \$90/sqm\* - Owner Occupiers & Tenants Take Note

- \* Tilt panel freestanding property on corner site
- \* Clear span warehouse space with great natural light
- \* Excellent internal warehouse height
- \* 2 roller door access + 2 roller doors for ventilation
- \* A grade office space over 2 levels
- \* Lockable side yard area
- \* Conditions apply to rental offer

Please quote listing ID: 4768604

Industrial

FOR LEASE

1897sqm

Raine&Horne. Commercial

**Greg Tate** 

0407 037 889 greg@rnhcommercial.com.au Joseph Grasso

0418 789 080