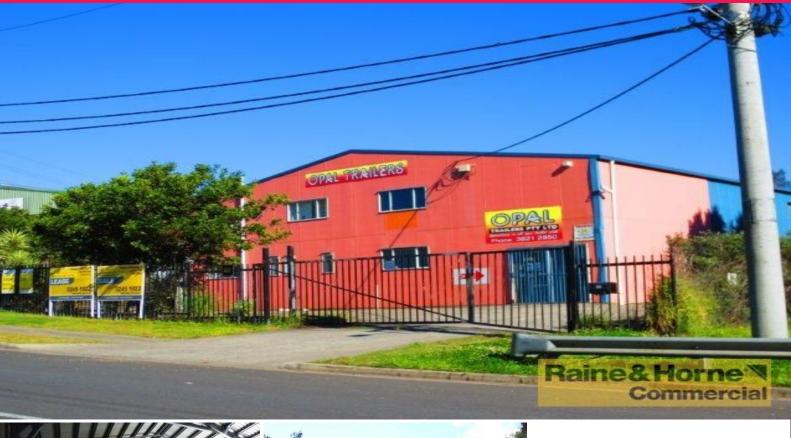

## 1/63 Enterprise Street, Cleveland QLD 4163

## **550sqm Industrial Premises with Dual Access**

This standalone building is located in the heart of Cleveland's industrial precinct.

Features include:

- \* 450sqm of warehouse
- \* 100sqm of airconditioned office
- \* Three phase power
- \* Dual access with full driveway around the premises
- \* Fully fenced with lockable gates
- \* Suitable for manufacturing or warehousing