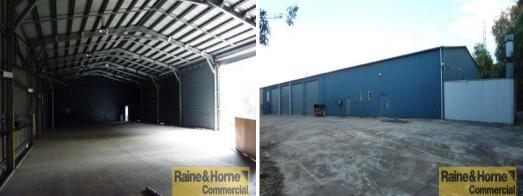

## **550sqm Industrial Premises with Dual Access**

This standalone building is located in the heart of Cleveland's industrial precinct.

Features include:

- \* 450sqm of warehouse
- \* 100sqm of airconditioned office
- \* Three phase power
- \* Dual access with full driveway around the premises
- \* Fully fenced with lockable gates
- \* Suitable for manufacturing or warehousing