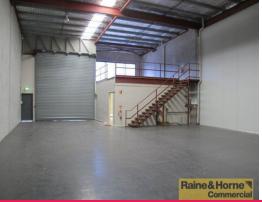

## **Container Friendly Tilt Panel Unit**

- \* Very modern and corporate warehousing
- \* Unbeatable unit complex less than 12 radial km from CBD
- \* Huge carparking in front of property
- \* 183sqm warehouse with excellent internal height
- \* 50sqm air-conditioned office/showroom
- \* Great access via an electric container height roller doors
- \* Ability for container set down
- \* Owners are willing to meet the market (\*conditions apply)