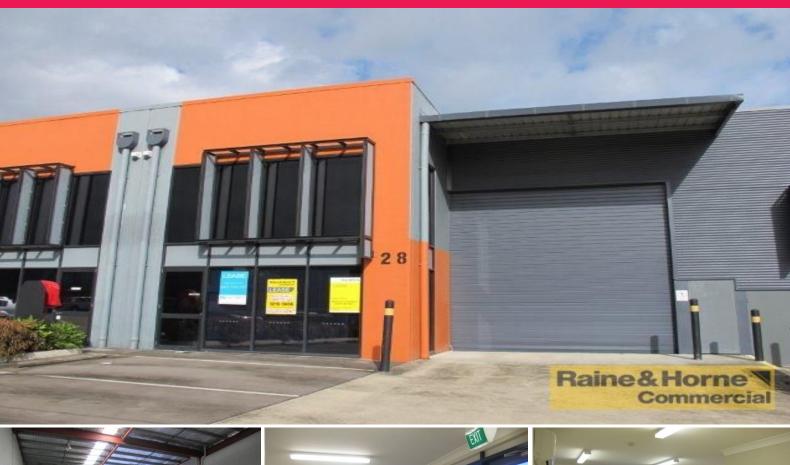

## **Container Friendly Tilt Panel Unit**

- \* Very modern and corporate warehousing
- \* Unbeatable unit complex less than 12 radial km from CBD
- \* Huge carparking in front of property
- \* 183sqm warehouse with excellent internal height
- \* 50sqm air-conditioned office/showroom
- \* Great access via an electric container height roller doors
- \* Ability for container set down
- \* Owners are willing to meet the market (\*conditions apply)

Please Quote Property ID: 5064634.

Industrial

FOR LEASE

283sqm

Raine&Horne. Commercial

**Wayne Newberry** 

0408 723 023

wayne@rnhcommercial.com.au