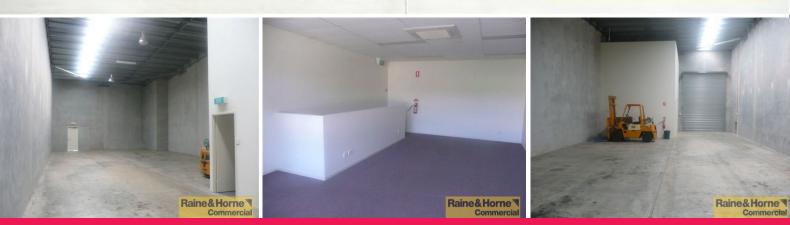

- \* Well presented tilt panel construction
- \* 181sqm of clear span warehouse with 6m internal height
- \* 75sqm air-conditioned office space over 2 levels
- \* Access to warehouse via an electric container height roller door
- \* 2 driveways into complex eliminates congestion
- \* 3 phase power available
- \* For further informati