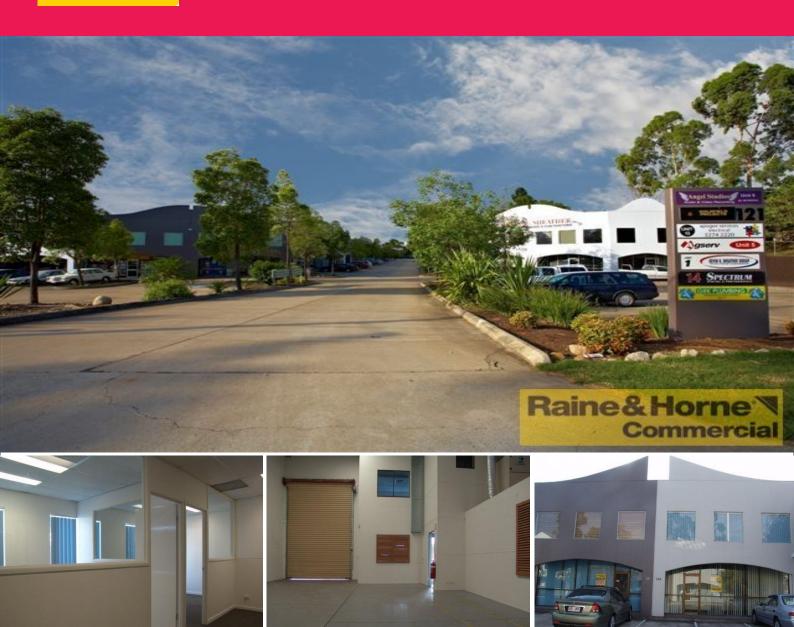

## **Bargain Rent Offered.**

- \* Rent reduced substantially to only \$100/sqm
- \* 125sqm office over two levels
- \* 100sqm clearspan warehouse
- \* Shop front presetnation and air-conditioned offices
- \* Warehouse features high roller door and easy access
- \* Banks (CBA, National, ANZ), Shopping Centre and Post Office nearby
- \* Concrete panel steel construction
- \* Drive around access with 3 car parks