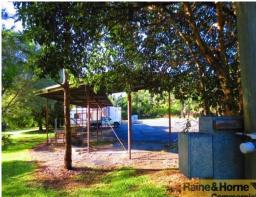

## Hardstand within Secure Fenced Site

Located on the boundary of Capalaba/Chandler, just off busy Old Cleveland Road.

- \* Previously a hardstand Depot yard
- \* Small shed available with office and toilet block
- \* Undercover awning for up to 10 cars
- \* Hardstand comprises bitumen and concrete
- \* Four bays available for gravel storage
- \* Total yard available for lease or can be divided
- \* Ideally suited as a depot for materials/vehicles