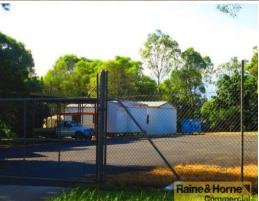

## Hardstand within Secure Fenced Site

Located on the boundary of Capalaba/Chandler, just off busy Old Cleveland Road.

- \* Previously a hardstand Depot yard
- \* Small shed available with office and toilet block
- \* Undercover awning for up to 10 cars
- \* Hardstand comprises bitumen and concrete
- \* Four bays available for gravel storage
- \* Total yard available for lease or can be divided
- \* Ideally suited as a depot for materials/vehicles