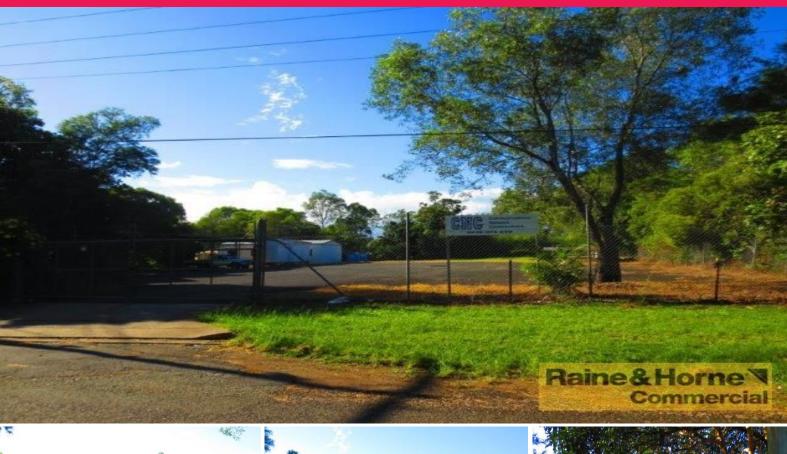

## Hardstand within Secure Fenced Site

Located on the boundary of Capalaba/Chandler, just off busy Old Cleveland Road.

- \* Previously a hardstand Depot yard
- \* Small shed available with office and toilet block
- \* Undercover awning for up to 10 cars
- \* Hardstand comprises bitumen and concrete
- \* Four bays available for gravel storage
- \* Total yard available for lease or can be divided
- \* Ideally suited as a depot for materials/vehicles