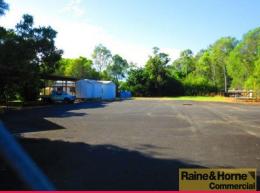

## Hardstand within Secure Fenced Site

Located on the boundary of Capalaba/Chandler, just off busy Old Cleveland Road.

- \* Previously a hardstand Depot yard
- \* Small shed available with office and toilet block
- \* Undercover awning for up to 10 cars
- \* Hardstand comprises bitumen and concrete
- \* Four bays available for gravel storage
- \* Total yard available for lease or can be divided
- \* Ideally suited as a depot for materials/vehicles