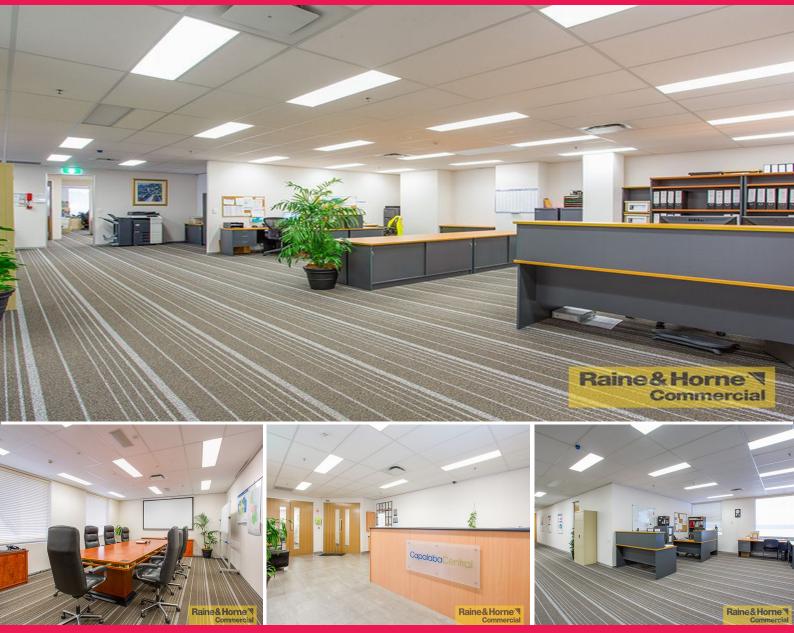

## "A" Grade Office Space in Capalaba Central

## Position! Position! Position!

- \* Approximately 450sqm of top quality office space
- \* Fully ducted airconditioning and carpeted throughout
- \* Reception, boardroom and numerous large offices
- \* Several meeting rooms and other open plan office areas
- \* Large kitchen/lunchroom with dishwasher
- \* Full disabled access with disabled toilets and male/female toilets
- \* Ample carparking onsite
- \* Close to public transport and shops