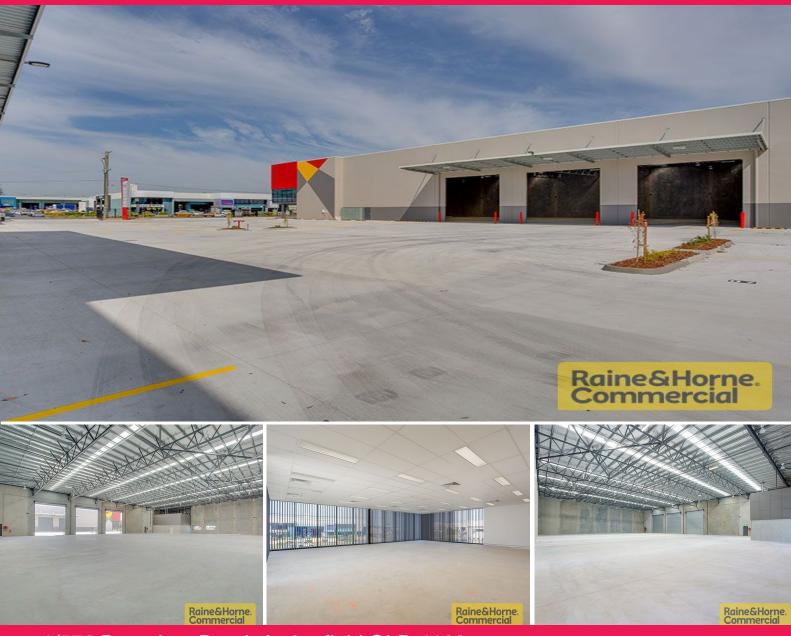

## Brand New Complex - Put Your Business at the Front with Boundary Rd Exposure

- \* Brand new tilt panel 8 unit complex with areas from 1,178sqm 2,080sqm
- \* Multiple roller door access to high bay warehouse space for each unit
- \* 5 metre wide awning for all weather loading / unloading over roller doors
- $^{\star}$  Regular shaped warehousing offering functionality for a variety of uses
- \* High quality A Grade office accommodation over 2 levels
- \* Plenty of Data and Telephone lines to operate your business effectively and efficiently
- \* Excellent on site car parking areas and truck manoeuvrability
- \* Need bigger space? Complex offers the ability to amalgamate units!