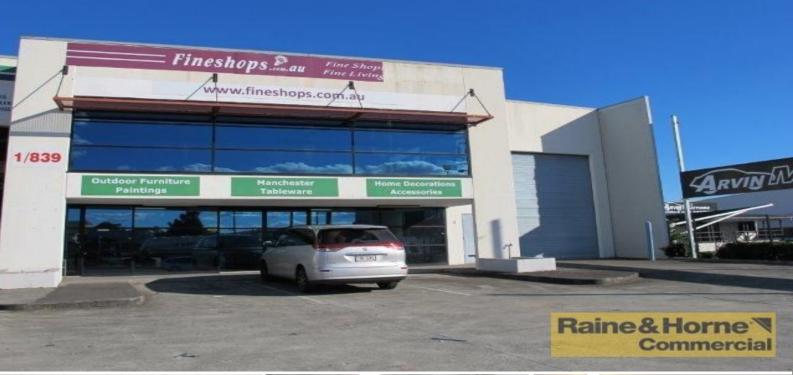

## 1/839 Boundary Road, Coopers Plains QLD 4108

## **Exposed Container Friendly Property**

- \* Excellent main road exposure
- \* Ideal showroom/office/warehouse
- \* Quality tilt panel construction
- \* Excellent onsite car parking
- \* Warehouse accessed via large electric container height roller door
- \* Air-conditioned offices on mezzanine level
- \* Showroom/office on ground floor with automatic double entry glass doors
- \* Ability to drop a container onsite
- \* Call Exclusive Agent Wayne Newberry today!

Please Quote Property ID: 5432907

Industrial FOR LEASE

404sqm

Wayne Newberry 0408 723 023 wayne@rnhcommercial.com.au