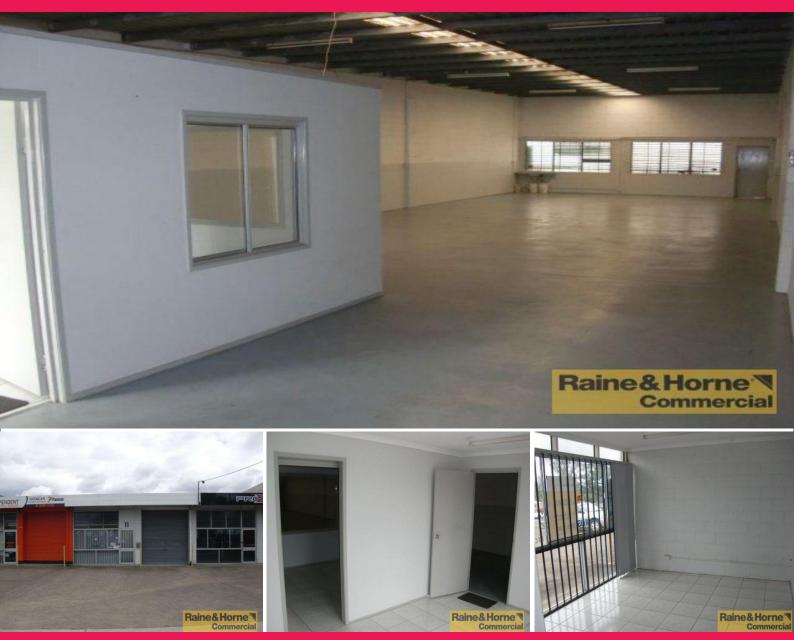

# **Tidy Warehouse and Office in Slacks Creek**

- \* Great location close to Pacific Highway
- \* 185sqm (approx) functional warehouse
- \* Includes two 15sqm offices
- \* Both offices & warehouse recently renovated
- \* Would suit a number of uses
- \* Container height roller door
- \* Good street access
- \* Call for an inspection!