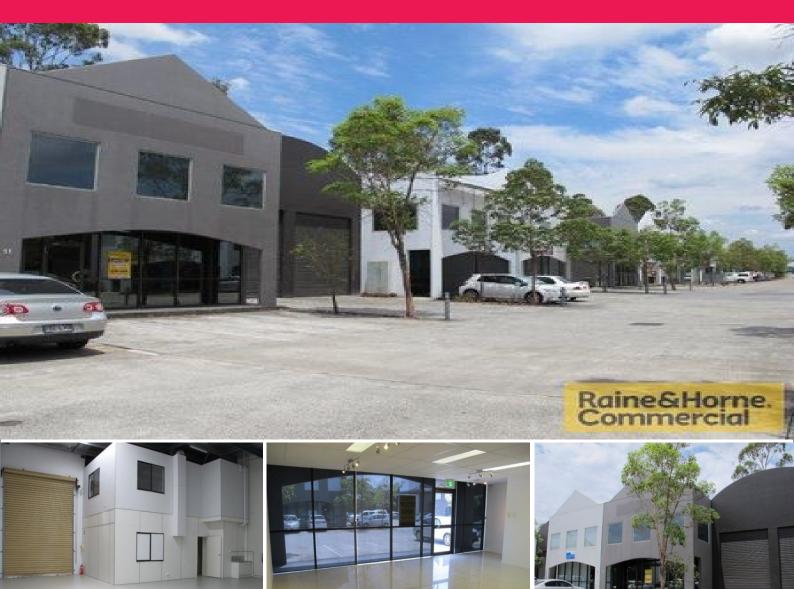

## 11/121 Kerry Road, Archerfield QLD 4108

## Stylish and Comfortable... Just Been Refurbished

- \* 226sqm modern tilt panel construction with excellent natural light
- \* Tiled, showroom, ground floor reception area
- \* First floor airconditioned offices
- \* Warehouse accessed via an electric roller door
- \* Close walking distance to banks, post office & shopping centre
- \* Snack bar on site
- \* Phone your Exclusive Raine & Horne Agent now