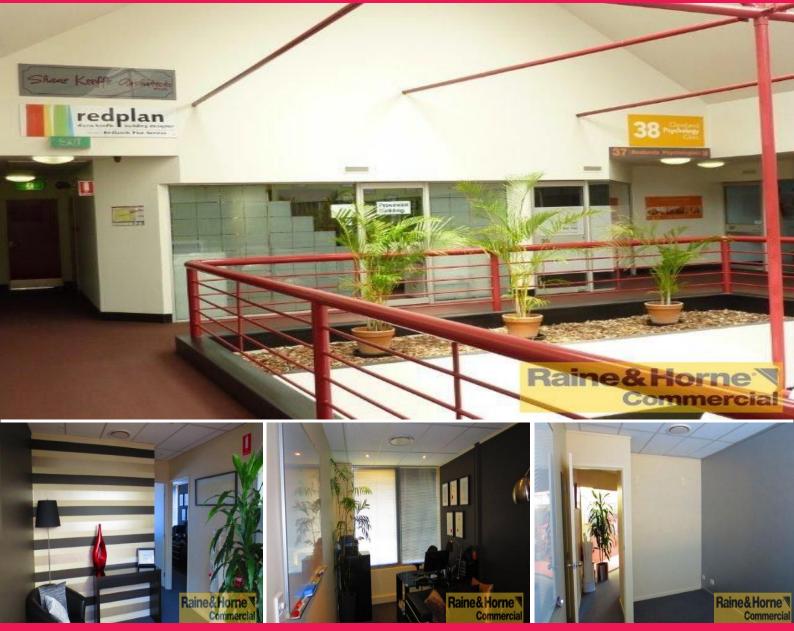

## Suite 38/120 Bloomfield Street, Cleveland QLD 4163

## 43sqm Professional Office Space in Heart of Cleveland

This professional office is located in a popular, neat and tidy complex. Inspection will not disappoint! Features include:

- \* Fully ducted air conditioned office
- \* Secure complex with underground parking
- \* Reception area and two separate offices
- \* Plenty of natural light
- \* Data cabling throughout
- \* Situated amongst professional businesses
- \* Suits owner occupier/tenant or an investor