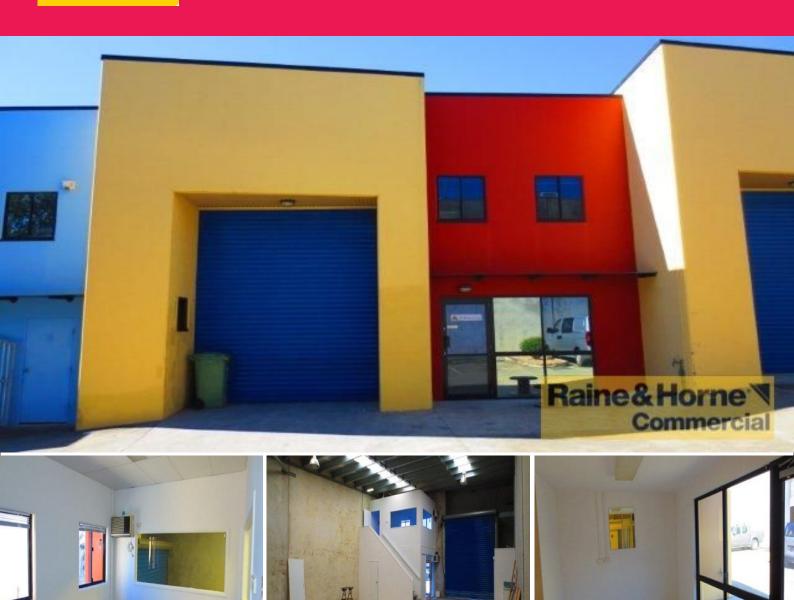

## 171sqm Tilt Panel Unit with Airconditioned Offices over Two Levels

This industrial unit is situated in a popular complex on Redland Bay Road.

Raine&Horne

- \* 12sqm airconditioned office on ground floor
- \* 12sqm airconditioned office on mezzanine floor
- \* 147sqm clean span warehouse with container height electric roller door
- \* Insulated roof, skylight & three phase power
- \* Kitchenette and own amenities
- \* Highly visible pylon signage on Redland Bay Road
- \* Multi-purpose industrial unit
- \* Inspection will not disappoint!