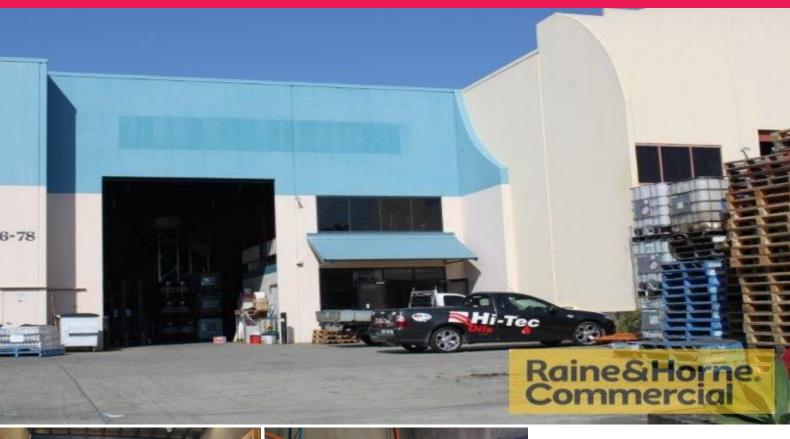

# **High Clearance Meadowbrook Unit**

- \* Functional 395sqm tilt panel warehouse
- \* 9m internal height allows for excellent cubic storage
- \* High clearance roller door
- \* Tidy 35sqm air conditioned office
- \* 35sqm mezzanine storage not part of Gross Floor Area
- \* Space for 9 car parks or additional hardstand
- \* Great access to both Logan Motorway and Pacific Highway
- \* Ability to drop 40ft containers

Pleae quote property id 5711657

Industrial

FOR LEASE

425sqm