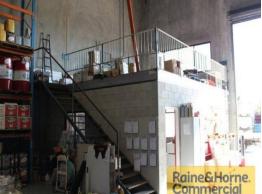

# **High Clearance Meadowbrook Unit**

- \* Functional 395sqm tilt panel warehouse
- \* 9m internal height allows for excellent cubic storage
- \* High clearance roller door
- \* Tidy 35sqm air conditioned office
- \* 35sqm mezzanine storage not part of Gross Floor Area
- \* Space for 9 car parks or additional hardstand
- \* Great access to both Logan Motorway and Pacific Highway
- \* Ability to drop 40ft containers