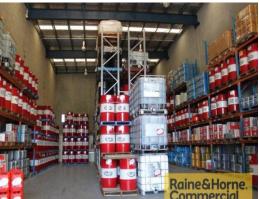

# **High Clearance Meadowbrook Unit**

- \* Functional 395sqm tilt panel warehouse
- \* 9m internal height allows for excellent cubic storage
- \* High clearance roller door
- \* Tidy 35sqm air conditioned office
- \* 35sqm mezzanine storage not part of Gross Floor Area
- \* Space for 9 car parks or additional hardstand
- \* Great access to both Logan Motorway and Pacific Highway
- \* Ability to drop 40ft containers