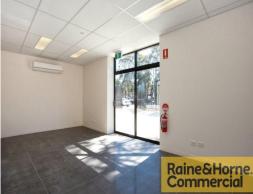

- \* 60sqm ground floor airconditioned offices & amenities
- \* Amenities include kitchen and male & female toilets
- \* 120sqm first floor airconditioned offices
- \* 550sqm warehouse with three phase power
- \* Four 5m x 5m electric container height roller doors
- \* 1200sqm hardstand area at rear of building
- \* Container friendly site fully fenced and secure
- \* Ideally suited for manufacturing / transport / warehousing