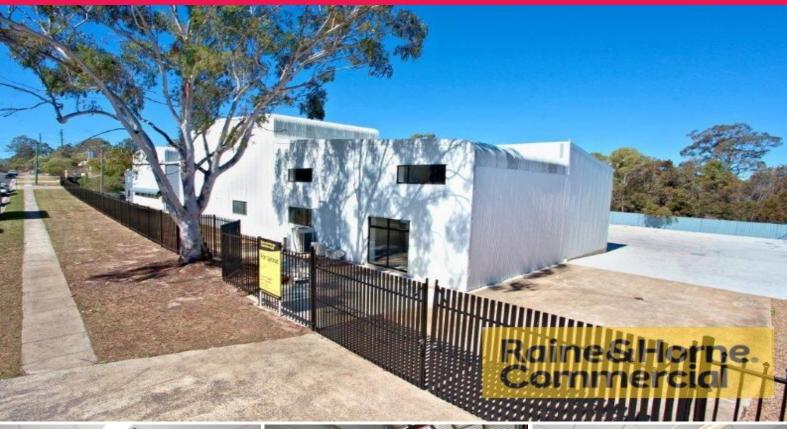

## 720sqm Freestanding Industrial Building with 1200sqm Hardstand

This standalone industrial building has recently undergone a full refurbishment and is sure to please the most discerning tenant.

Features include:

- \* 60sqm ground floor airconditioned offices & amenities
- \* Amenities include kitchen and male & female toilets
- \* 120sqm first floor airconditioned offices
- \* 550sqm warehouse with three phase power
- \* Four 5m x 5m electric container height roller doors
- \* 1200sqm hardstand area at rear of building
- \* Container friendly site fully fenced and secure
- \* Ideally suited for manufacturing / transport / warehousing