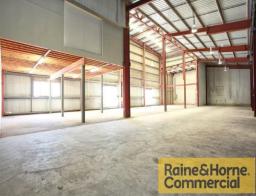

- \* 60sqm ground floor airconditioned offices & amenities
- \* Amenities include kitchen and male & female toilets
- \* 120sqm first floor airconditioned offices
- \* 550sqm warehouse with three phase power
- \* Four 5m x 5m electric container height roller doors
- \* 1200sqm hardstand area at rear of building
- \* Container friendly site fully fenced and secure
- \* Ideally suited for manufacturing / transport / warehousing