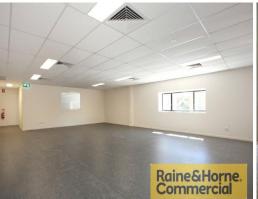

- \* 60sqm ground floor airconditioned offices & amenities
- \* Amenities include kitchen and male & female toilets
- \* 120sqm first floor airconditioned offices
- \* 550sqm warehouse with three phase power
- \* Four 5m x 5m electric container height roller doors
- \* 1200sqm hardstand area at rear of building
- \* Container friendly site fully fenced and secure
- \* Ideally suited for manufacturing / transport / warehousing