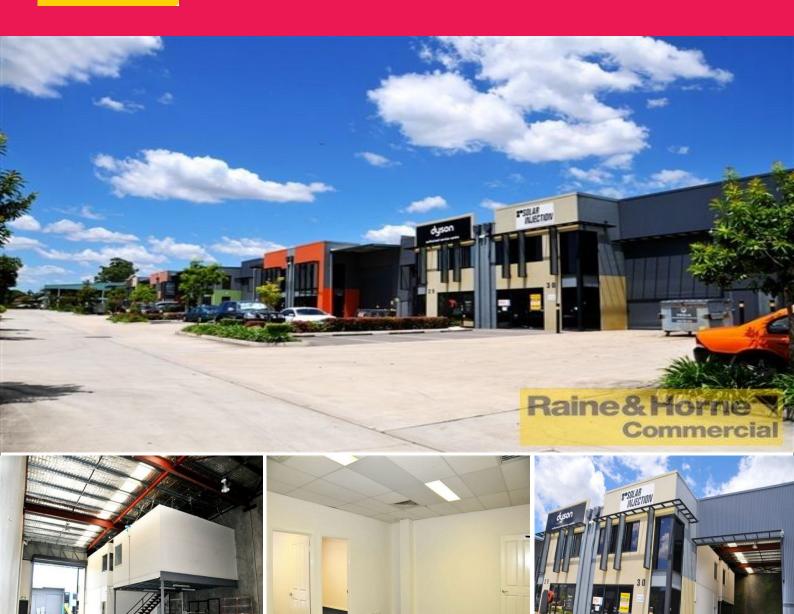

## **Quality Corporate Unit With Container Access**

- \* 331sqm modern tilt panel unit
- \* 40ft container set down friendly
- \* Modern complex with great benefits and features
- \* 130sqm of air conditioned office area over 2 levels
- \* Impressive front reception/showroom area
- \* Container height electric roller door access
- \* Eastern facing unit keeps cool in summer
- \* Owners are willing to meet the market (\*conditions apply)