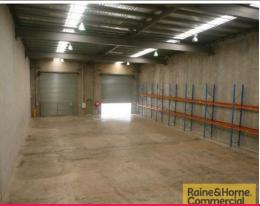

## Only 8km From the CBD

- \* Quality tilt panel building of 715sqm
- \* Warehouse accessed via 2 high electric roller doors
- \* Ducted air-conditioning and partitioned offices
- \* Warehouse includes a 66m² air-conditioned tech area
- \* Excellent concrete hardstand for load/unload purposes
- \* Male and female toilets plus a shower
- \* Complex has 70 car spaces to utilize
- \* You will not be disappointed with an inspection
- \* Contact Exclusive Agent Wayne Newberry for more information