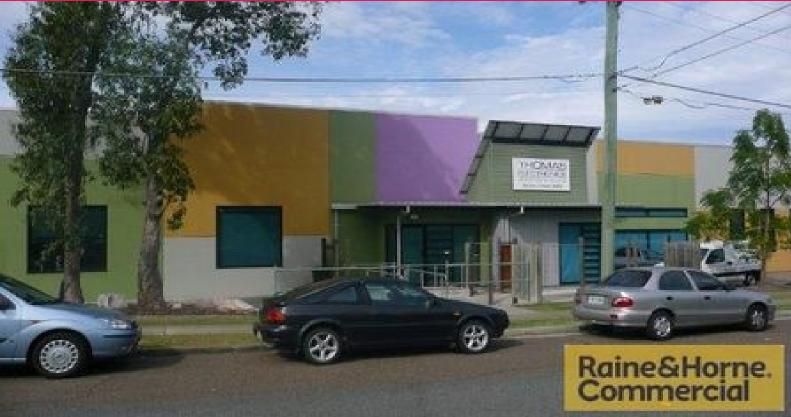

## , Salisbury QLD 4107

## Only 8km From the CBD

- \* Quality tilt panel building of 715sqm
- \* Warehouse accessed via 2 high electric roller doors
- \* Ducted air-conditioning and partitioned offices
- \* Warehouse includes a 66m² air-conditioned tech area
- \* Excellent concrete hardstand for load/unload purposes
- \* Male and female toilets plus a shower
- \* Complex has 70 car spaces to utilize
- \* You will not be disappointed with an inspection
- \* Contact Exclusive Agent Wayne Newberry for more information

Please Quote Property Id: 5820746

Industrial

FOR LEASE

715sqm

Raine&Horne. Commercial

**Wayne Newberry** 

0408 723 023

wayne@rnhcommercial.com.au