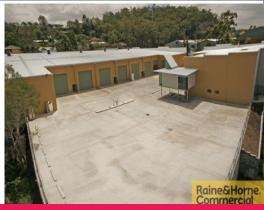

## Only 8km From the CBD

- \* Quality tilt panel building of 715sqm
- \* Warehouse accessed via 2 high electric roller doors
- \* Ducted air-conditioning and partitioned offices
- \* Warehouse includes a 66m² air-conditioned tech area
- \* Excellent concrete hardstand for load/unload purposes
- \* Male and female toilets plus a shower
- \* Complex has 70 car spaces to utilize
- \* You will not be disappointed with an inspection
- \* Contact Exclusive Agent Wayne Newberry for more information