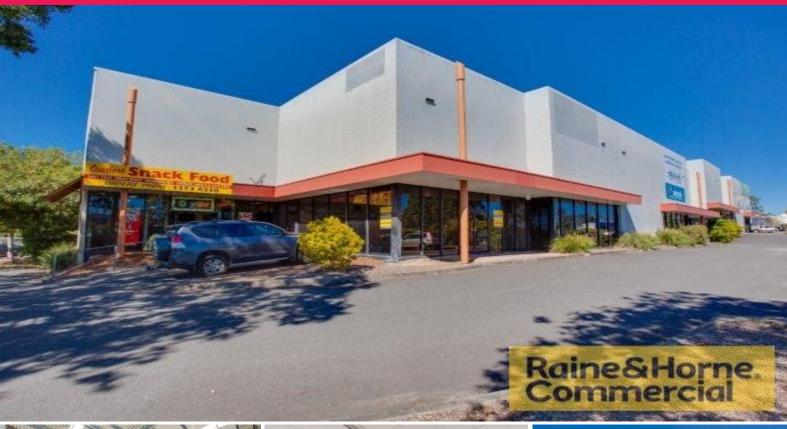

## Raine&Horne. Commercial

8/15 Overlord Place, Acacia Ridge QLD 4110

## 500sqm Features Large Cubic Capacity Warehouse

- \* Busy corner near Beaudesert Road
- \* Modern clear span warehouse (441sqm)7m height
- \* Air conditioned 60sqm office
- \* Electric container height roller door
- \* 6 exclusive use car parks at front
- \* Separate amenities plus a shower
- \* Well designed and adaptable to various uses