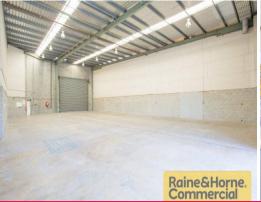

## 500sqm Features Large Cubic Capacity Warehouse

- \* Busy corner near Beaudesert Road
- \* Modern clear span warehouse (441sqm)7m height
- \* Air conditioned 60sqm office
- \* Electric container height roller door
- \* 6 exclusive use car parks at front
- \* Separate amenities plus a shower
- \* Well designed and adaptable to various uses