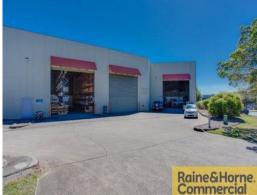

## 500sqm Features Large Cubic Capacity Warehouse

- \* Busy corner near Beaudesert Road
- \* Modern clear span warehouse (441sqm)7m height
- \* Air conditioned 60sqm office
- \* Electric container height roller door
- \* 6 exclusive use car parks at front
- \* Separate amenities plus a shower
- \* Well designed and adaptable to various uses