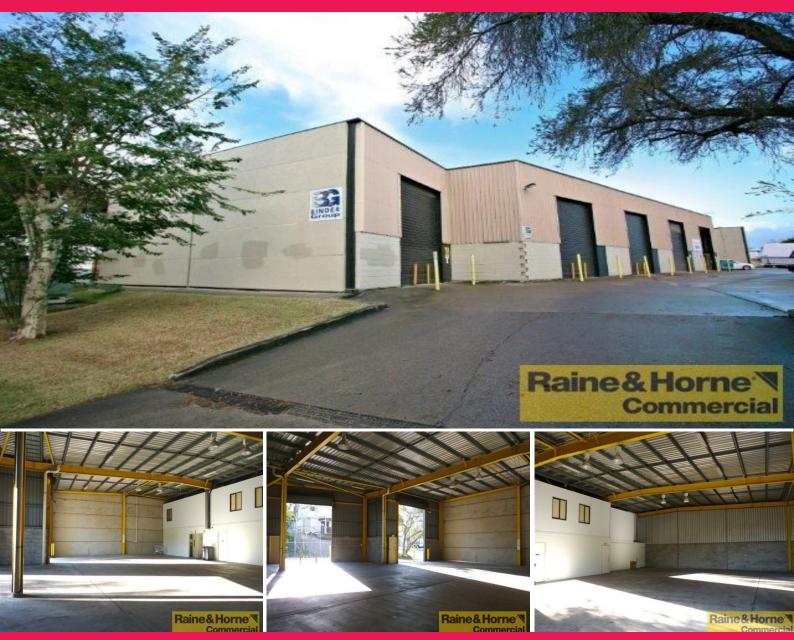

## **Showroom + Warehouse in Coorparoo**

What an opportunity so close to the CBD. 474sqm unit with 3 roller doors. Such a rare find!

Raine & Horne Commercial as Exclusive Marketing Agents are delighted to present this amazing opportunity to secure a great unit in a successful business centre.

This unit offers:

- \* Corner unit in successful city fringe complex with easy access
- \* 3 roller door entry to functional warehouse area
- \* Good internal height and layout for your racking requirements
- \* Male and female amenities
- \* Great on site parking

Industrial FOR LEASE

474sqm

Raine&Horne. Commercial