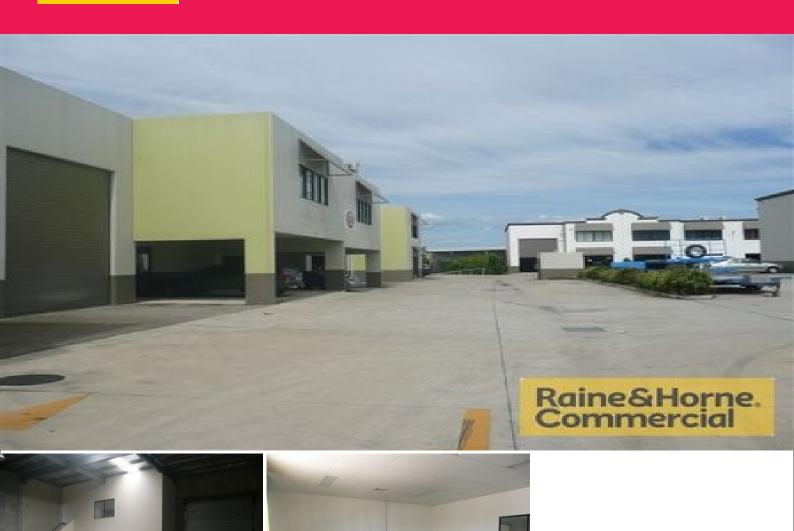

13/37 Mortimer Road, Acacia Ridge QLD 4110

Raine&Horne. Commercial

## 40ft Container Set Down - (Occupy, Invest or Lease)

- \* Modern tilt panel unit in popular Acacia Ridge complex
- \* Designated container set down area at front of unit
- \* 208sgm of clear span warehouse with minimum 6m height
- \* 56sqm of air conditioned office space on the mezzanine level
- \* Warehouse accessed by a single container height roller door
- \* 2 designated undercover car parks
- \* Fully security gated complex
- \* Available now
- \* Please contact Exclusive Agents Raine & Horne Commercial