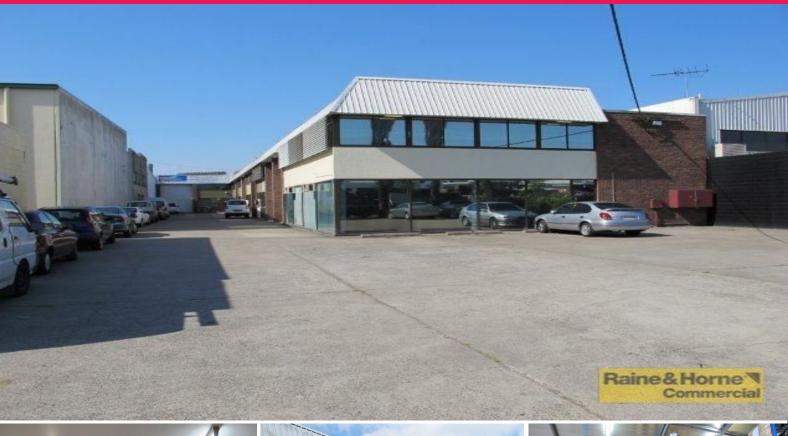

## 3/20 Meadow Avenue, Coopers Plains QLD 4108

## **Priced For The Budget Minded**

- \* Solid masonry block construction
- \* Easy access to Beaudesert and Boundary Roads
- \* Air-conditioned ground floor office
- \* Insulated warehouse accessed via large roller door
- \* Includes some pallet racking/shelving
- \* Separate male and female toilets
- \* Very tidy and well presented unit
- \* Available 1st March 2014
- \* Phone exclusive agent Wayne Newberry to inspect

Please quote property ID: 6074081

Industrial FOR LEASE

147sqm