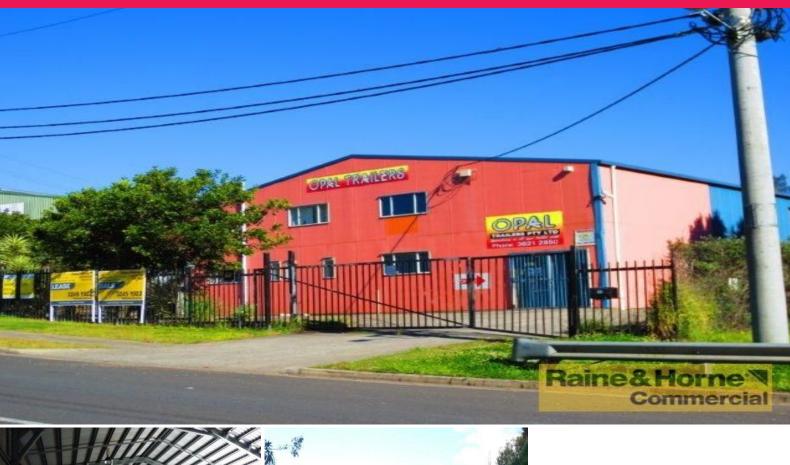

1&2/63 Enterprise Street, Cleveland QLD 4163

## 550sqm Industrial Premises with Dual Access

This standalone building is located in the heart of Cleveland's industrial precinct.

Features include:

- \* 650sqm of warehouse with multiple roller doors
- \* 100sqm of airconditioned offices over two levels
- \* 40sqm mezzanine storage
- \* Three phase power
- \* Kitchen/lunchroom with male & female amenities on ground floor
- \* Dual access with full driveway around the premises
- \* Fully fenced with lockable gates
- \* Suitable for manufacturing or warehousing

Industrial FOR LEASE

790sqm

Raine&Horne. Commercial

Colin Tucker - R & H

0411 534 023

Biaysidenmercial.com.au