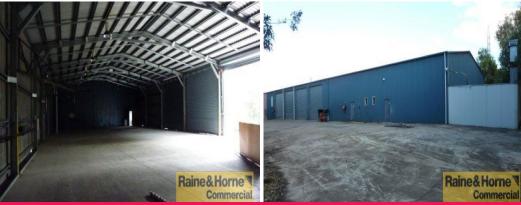

## 550sqm Industrial Premises with Dual Access

This standalone building is located in the heart of Cleveland's industrial precinct.

Features include:

- \* 650sqm of warehouse with multiple roller doors
- \* 100sqm of airconditioned offices over two levels
- \* 40sqm mezzanine storage
- \* Three phase power
- \* Kitchen/lunchroom with male & female amenities on ground floor
- \* Dual access with full driveway around the premises
- \* Fully fenced with lockable gates
- \* Suitable for manufacturing or warehousing