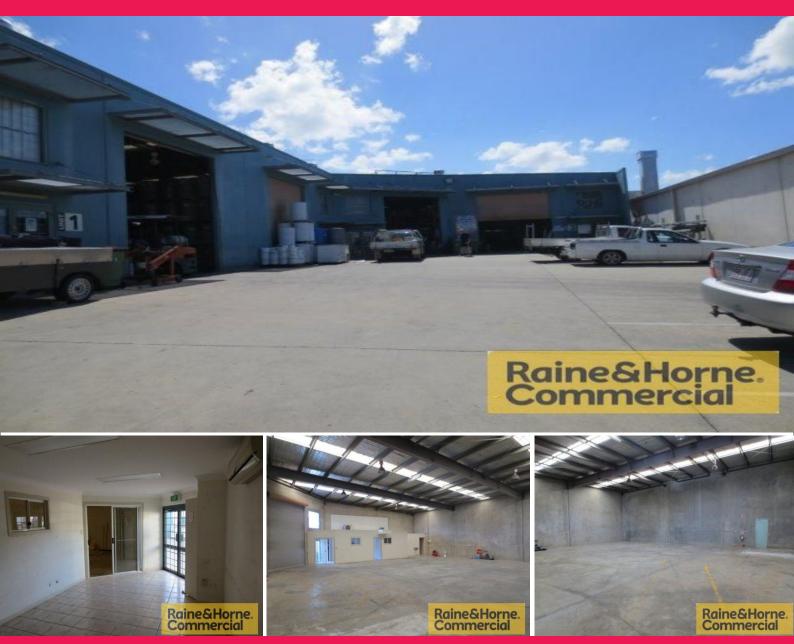

## 335sqm Industrial Unit with Rear Hardstand

This neat and tidy industrial unit is located in the heart of Capalaba's industrial precinct.

Features include:

- \* 30sqm (approx) airconditioned office
- \* 305sqm (approx) clearspan warehouse
- \* Own amenities kitchenette and male & female toilets
- \* Insulation, skylights and three phase power
- \* Rear door in warehouse for cross flow ventilation
- \* Access to approx 20sqm hardstand at rear of unit
- \* In small complex of three units

For further information and to arrange inspection please contact Exclusive Agent, Colin Tucker. Please quote prop

Industrial FOR LEASE

335sqm