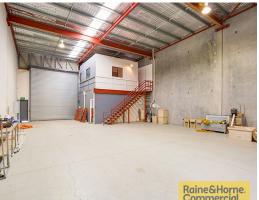

## **Price Reduction - Modern Tilt Panel Musgrave Road Opportunity**

- \* 201sqm of clearspan warehouse with minimum 7m internal height
- \* Access via a 5m wide container height roller door
- \* Multiple 3 phase power points throughout
- \* 100sqm of well appointed air-conditioned office over two levels
- \* Fully secure with alarm system in place
- \* Ability to drop 20ft or 40ft container in car parks
- \* Great location with access to Riawena and Boundary Roads
- \*Only unit available to purchase within the complex