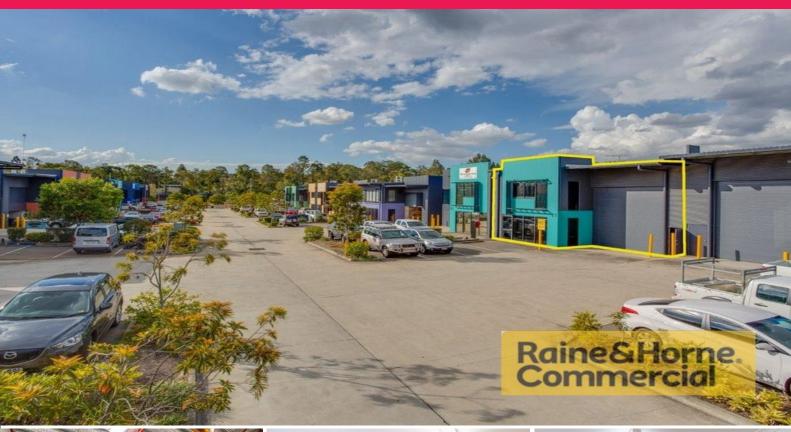

## **Price Reduction - Modern Tilt Panel Musgrave Road Opportunity**

- \* 201sqm of clearspan warehouse with minimum 7m internal height
- \* Access via a 5m wide container height roller door
- \* Multiple 3 phase power points throughout
- \* 100sqm of well appointed air-conditioned office over two levels
- \* Fully secure with alarm system in place
- \* Ability to drop 20ft or 40ft container in car parks
- \* Great location with access to Riawena and Boundary Roads
- \*Only unit available to purchase within the complex

Please contact Exclusive Agents Raine & Horne Commercial for further information or to organise an inspection.

Please quote property ID: 6326240.

Industrial

FOR SALE

301sqm

Raine&Horne. Commercial

Wayne Newberry