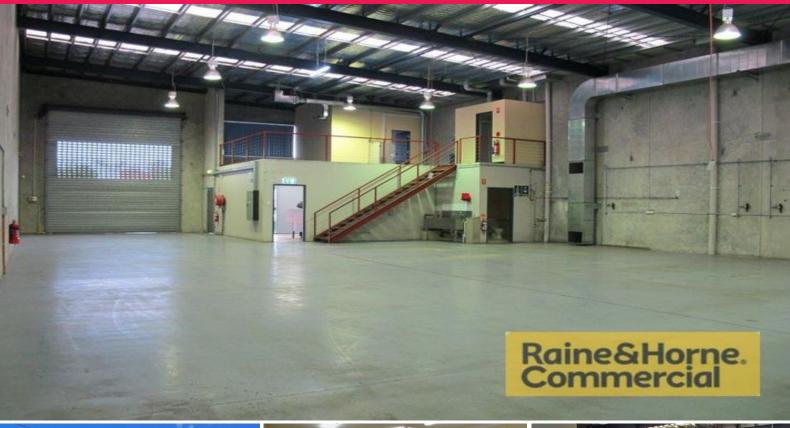

## Ideal for Mechanical Workshop - Freestander with all the Extras

- \* Rare tilt panel 435sqm freestander with plenty of features
- \* 334sqm of clearspan insulated warehouse with 6m internal height
- \* Includes covered wash bay with grease trap
- \* Warehouse includes ventilation ducts,3 phase power, air & gas lines
- \* Access via a large electric roller door
- \* Well presented air-conditioned office space on the ground floor
- \* Fully fenced, secure site with roller gate
- \* Great location with access to Beaudesert Road and Boundary Road