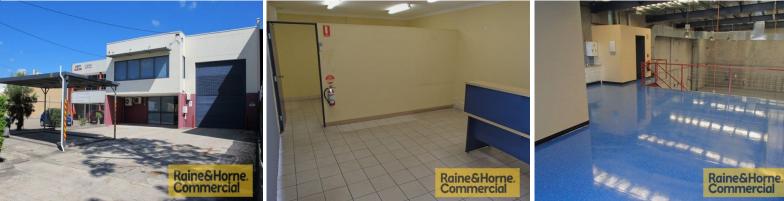

## Ideal for Mechanical Workshop - Freestander with all the Extras

- \* Rare tilt panel 435sqm freestander with plenty of features
- \* 334sqm of clearspan insulated warehouse with 6m internal height
- \* Includes covered wash bay with grease trap
- \* Warehouse includes ventilation ducts,3 phase power, air & gas lines
- \* Access via a large electric roller door
- \* Well presented air-conditioned office space on the ground floor
- \* Fully fenced, secure site with roller gate
- \* Great location with access to Beaudesert Road and Boundary Road