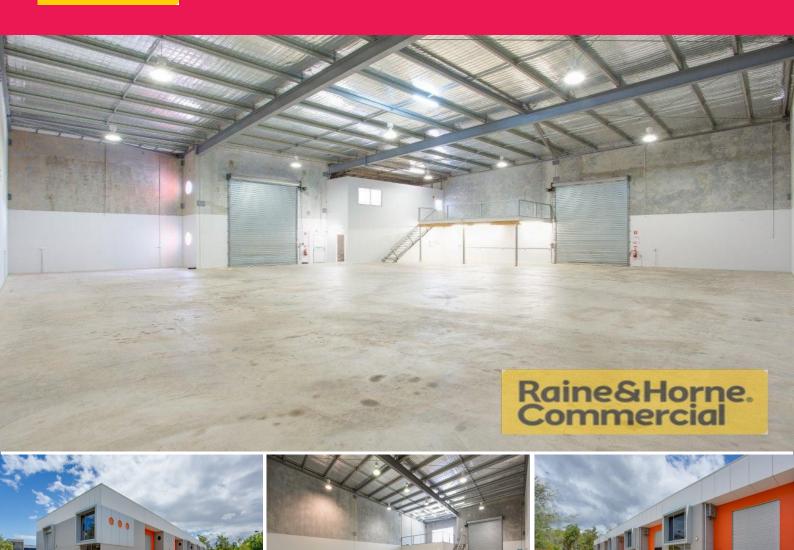

## First Class High Bay Warehouse/Office

- \* Concrete tilt panel construction
- \* Approximately 8 metre internal height
- \* 2 electric container height roller doors
- \* Air-conditioned office with excellent natural light
- \* Fully fenced secure site
- \* Amenities and kitchenette
- \* Room to drop a container
- \* For further details contact the exclusive marketing agents