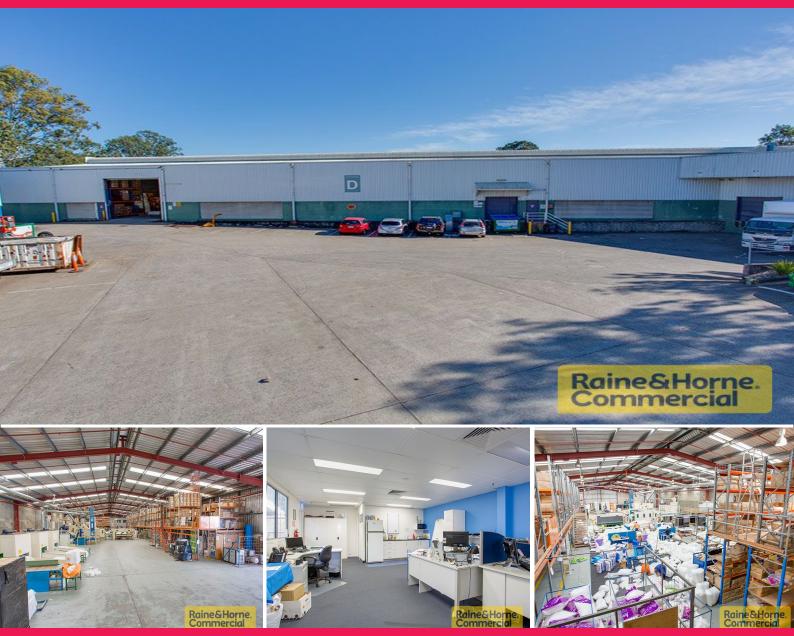

D/57 Assembly Street, Salisbury QLD 4107

## 9.25% Return...Good Solid Investment with New 3 Year Lease

- \* Great return with low rent of \$76.72/sgm net
- \* 3 year lease with 2 x 3 year options commencing 5/5/2014
- \* Rent is \$150,000 Net + GST + outgoings
- \* Minimum 3% yearly increase plus 3 months bank guarantee
- \* Strong Victorian company with solid background
- \* Metal clad and masonry block/brick construction building
- \* Warehouse access to 3 docks and large concrete hardstand area
- \* Roller door access also available plus high 3 phase power
- \* Air-conditioned office area spread over two levels

Please quote property ID: 6458285

Industrial

FOR SALE

1955sqm

Raine&Horne. Commercial

**Wayne Newberry** 

0408 723 023

wayne@rnhcommercial.com.au