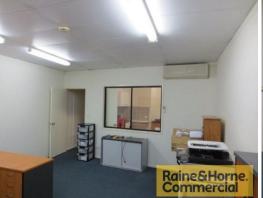

## Tenanted Investment - 193sqm Multi-functional Unit with Direct Access

This unit is located in a popular complex in the heart of Capalaba's industrial precinct.

Features include:

- \* 30sqm airconditioned reception on ground floor
- \* 28sqm mezzanine office with BONUS 30sqm mezzanine storage
- \* 135sqm clear span warehouse
- \* Direct access to container height roller door
- \* Three phase power, skylight and insulated roof
- \* Own amenities and two kitchenettes
- \* Suit variety of businesses
- \* Currently leased to M