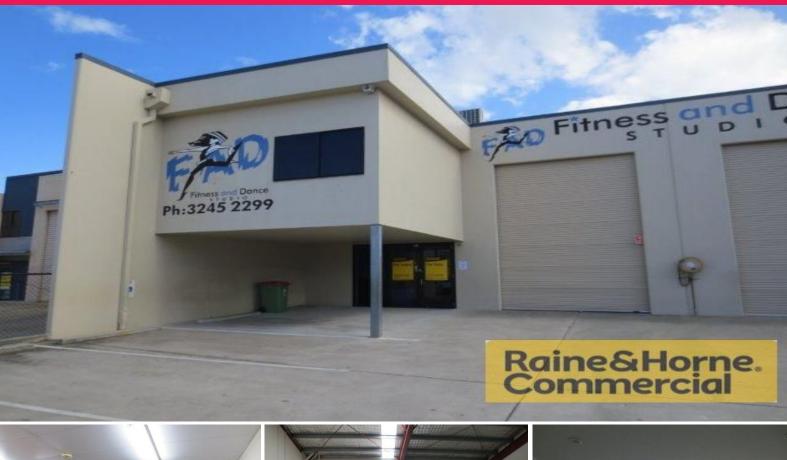

## Tenanted Investment - 193sqm Multi-functional Unit with Direct Access

This unit is located in a popular complex in the heart of Capalaba's industrial precinct.

Features include:

- \* 30sqm airconditioned reception on ground floor
- \* 28sqm mezzanine office with BONUS 30sqm mezzanine storage
- \* 135sqm clear span warehouse
- \* Direct access to container height roller door
- \* Three phase power, skylight and insulated roof
- \* Own amenities and two kitchenettes
- \* Suit variety of businesses
- \* Currently leased to M

Industrial FOR SALE

193sqm

Raine&Horne. Commercial

Colin Tucker - R & H

0411 534 023

Biaysidenmercial.com.au