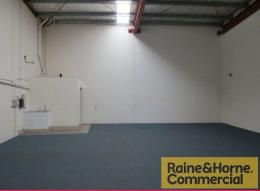

## Tenanted Investment - 193sqm Multi-functional Unit with Direct Access

This unit is located in a popular complex in the heart of Capalaba's industrial precinct.

Features include:

- \* 30sqm airconditioned reception on ground floor
- \* 28sqm mezzanine office with BONUS 30sqm mezzanine storage
- \* 135sqm clear span warehouse
- \* Direct access to container height roller door
- \* Three phase power, skylight and insulated roof
- \* Own amenities and two kitchenettes
- \* Suit variety of businesses
- \* Currently leased to M