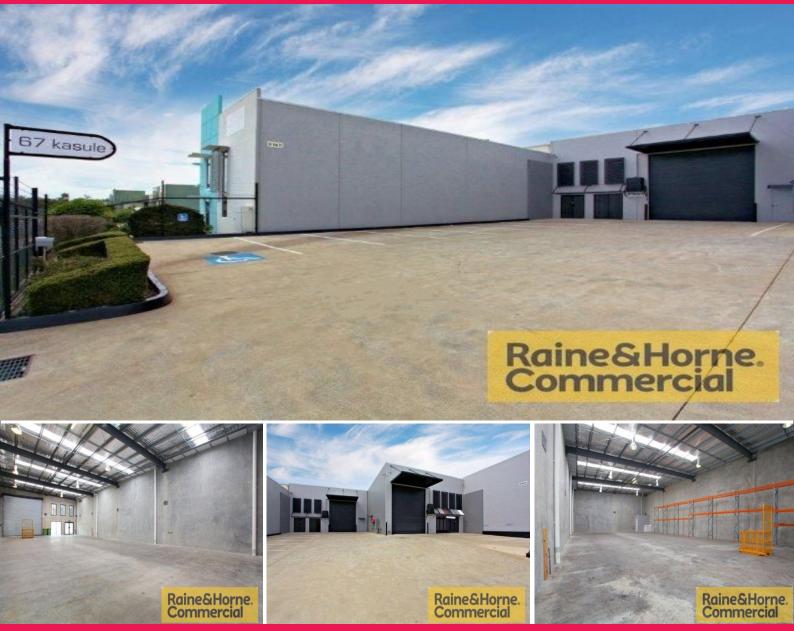

## 2/65-67 Steel Street, Capalaba QLD 4157

## 361sqm Quality Built Duplex Unit Zoned for Manufacturing

This tilt panel industrial unit offers a blank canvas for a buyer to fit out to their specific needs.

Features include:

- \* 361sqm clear span warehouse with container height electric roller door
- \* Three phase power with own sub-board
- \* Skylights, insulation, own amenities
- \* Plumbing provision for extra facilities (toilet & shower)
- \* Level block with excellent truck access
- \* Container friendly and secure lockable site

Industrial FOR SALE

361sqm

Colin Tucker - R & H 0411 534 023 Baysidemmercial.com.au