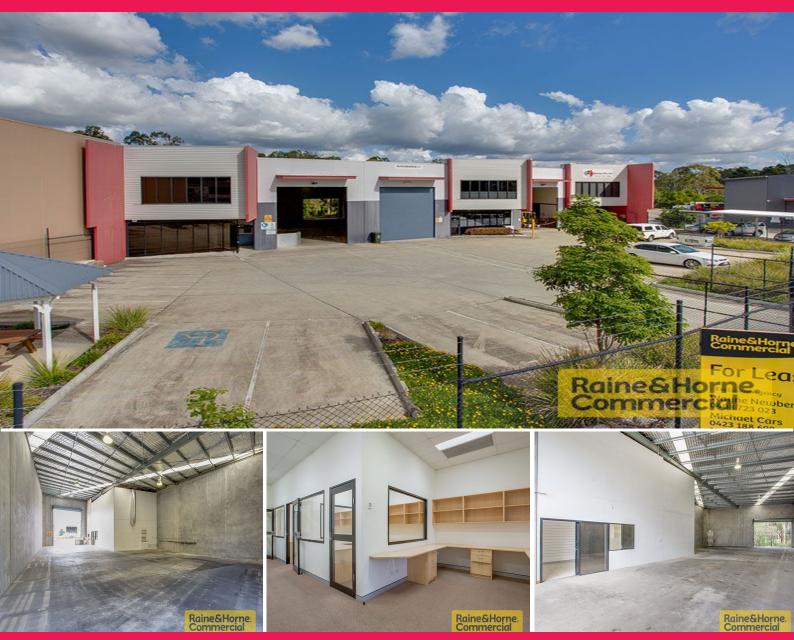

## The Best Unit in Willawong- From \$95sqm Net\* (Conditions Apply)

- \* Clear span tilt panel warehouse with 7m internal height
- \* 283sqm of insulated warehouse with superb lighting
- \* 140sqm air-conditioned corporate office space over two levels
- \* Complex has large concrete apron for easy truck access
- \* Set-down for multiple 20ft and 40ft containers
- \* Asking rent based on 5 year term plus increases
- \* Year 2 \$100sqm net, year 3 \$105sqm net
- \* Year 4 \$110sqm net, year 5 \$115sqm net

Please contact Exclusive Agents Raine & Horne Commercial

Please Quote Listing ID: 6515865

Industrial

FOR LEASE

423sqm