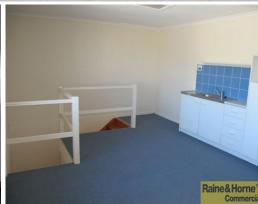

## **Great Useable Storage - Just Off Beaudesert Road**

- \* Well presented metal clad unit in good condition
- \* 172sqm of clear span warehouse with great internal height
- \* Access is via a single container height roller door
- \* Warehouse has vapor lighting and great natural light
- \* 48sqm of air-conditioned office space over two levels
- \* Unit has its own amenities and 5 exclusive car parks
- \* Located only 40 metres from Beaudesert Road
- \* Available with a weeks notice