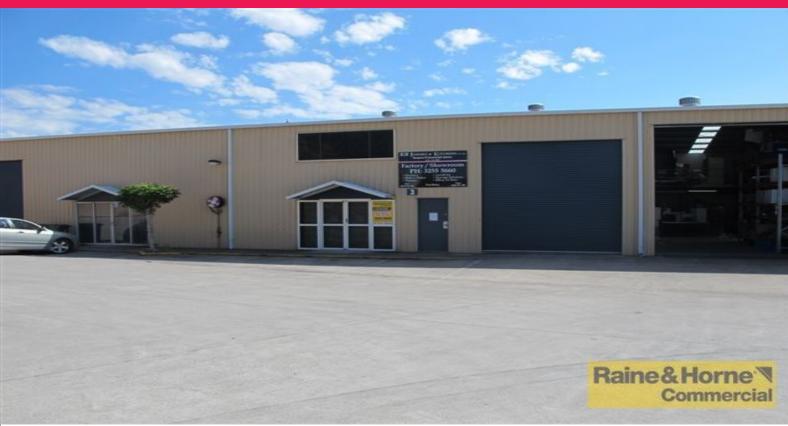

## **Great Useable Storage - Just Off Beaudesert Road**

- \* Well presented metal clad unit in good condition
- \* 172sqm of clear span warehouse with great internal height
- \* Access is via a single container height roller door
- \* Warehouse has vapor lighting and great natural light
- \* 48sqm of air-conditioned office space over two levels
- \* Unit has its own amenities and 5 exclusive car parks
- \* Located only 40 metres from Beaudesert Road
- \* Available with a weeks notice

Contact exclusive agents Raine & Horne Commercial today.

Please quote property ID: 6588251

Industrial

FOR LEASE

220sqm