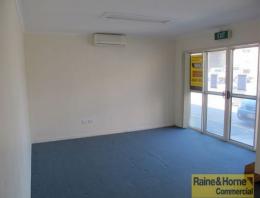

## **Great Useable Storage - Just Off Beaudesert Road**

- \* Well presented metal clad unit in good condition
- \* 172sqm of clear span warehouse with great internal height
- \* Access is via a single container height roller door
- \* Warehouse has vapor lighting and great natural light
- \* 48sqm of air-conditioned office space over two levels
- \* Unit has its own amenities and 5 exclusive car parks
- \* Located only 40 metres from Beaudesert Road
- \* Available with a weeks notice