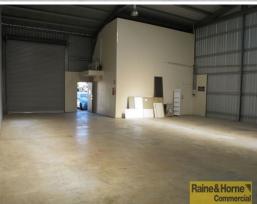

## **Great Useable Storage - Just Off Beaudesert Road**

- \* Well presented metal clad unit in good condition
- \* 172sqm of clear span warehouse with great internal height
- \* Access is via a single container height roller door
- \* Warehouse has vapor lighting and great natural light
- \* 48sqm of air-conditioned office space over two levels
- \* Unit has its own amenities and 5 exclusive car parks
- \* Located only 40 metres from Beaudesert Road
- \* Available with a weeks notice