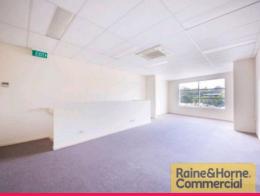

## **High Quality Unit in Popular Willawong Precinct**

- \* Well presented tilt panel unit
- \* 190sqm of clear span warehouse with 6m internal height
- \* 75sqm of air-conditioned office space over 2 levels
- \* Access to warehouse via an electric container height roller door
- \* 2 driveways into complex eliminates congestion
- \* 3 phase power available
- \* Close proximity to both Paradise Road and Beaudesert Road
- \* Available now