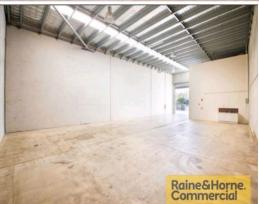

## **High Quality Unit in Popular Willawong Precinct**

- \* Well presented tilt panel unit
- \* 190sqm of clear span warehouse with 6m internal height
- \* 75sqm of air-conditioned office space over 2 levels
- \* Access to warehouse via an electric container height roller door
- \* 2 driveways into complex eliminates congestion
- \* 3 phase power available
- \* Close proximity to both Paradise Road and Beaudesert Road
- \* Available now