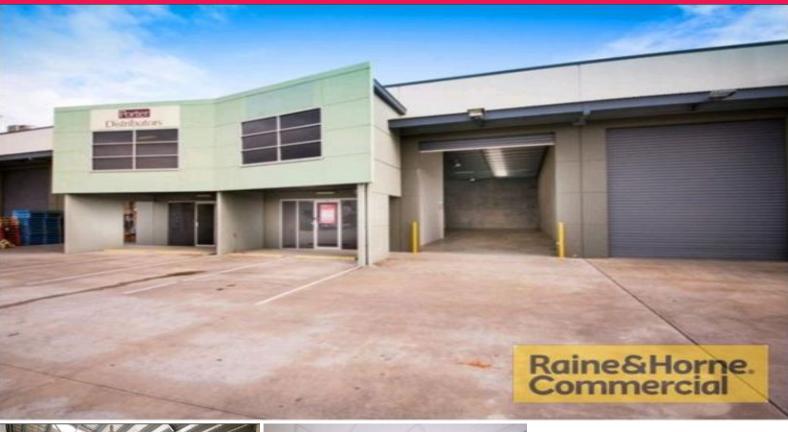

## **High Quality Unit in Popular Willawong Precinct**

- \* Well presented tilt panel unit
- \* 190sqm of clear span warehouse with 6m internal height
- \* 75sqm of air-conditioned office space over 2 levels
- \* Access to warehouse via an electric container height roller door
- \* 2 driveways into complex eliminates congestion
- \* 3 phase power available
- \* Close proximity to both Paradise Road and Beaudesert Road
- \* Available now

Please quote property ID: 6604808

Industrial

FOR LEASE

265sqm