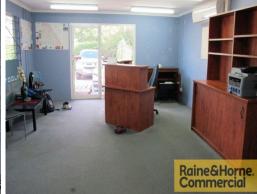

## Freestander on a quarter acre block

- \* 380sqm industrial warehouse/office on 911sqm of land
- \* Dual electric roller door access
- \* Fully fenced and secure site
- \* Excess hardstand for easy container set down
- \* Great 3 phase power supply plus wash bay
- \* Air-conditioned, carpeted and fully cables offices
- \* Separate male/female and staff lunch amenities
- \* Huge car parking inside gated site