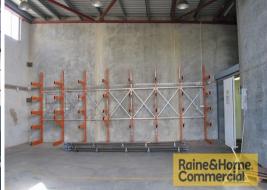

## Freestander on a quarter acre block

- \* 380sqm industrial warehouse/office on 911sqm of land
- \* Dual electric roller door access
- \* Fully fenced and secure site
- \* Excess hardstand for easy container set down
- \* Great 3 phase power supply plus wash bay
- \* Air-conditioned, carpeted and fully cables offices
- \* Separate male/female and staff lunch amenities
- \* Huge car parking inside gated site