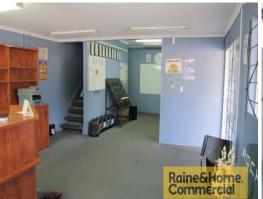

## Freestander on a quarter acre block

- \* 380sqm industrial warehouse/office on 911sqm of land
- \* Dual electric roller door access
- \* Fully fenced and secure site
- \* Excess hardstand for easy container set down
- \* Great 3 phase power supply plus wash bay
- \* Air-conditioned, carpeted and fully cables offices
- \* Separate male/female and staff lunch amenities
- \* Huge car parking inside gated site