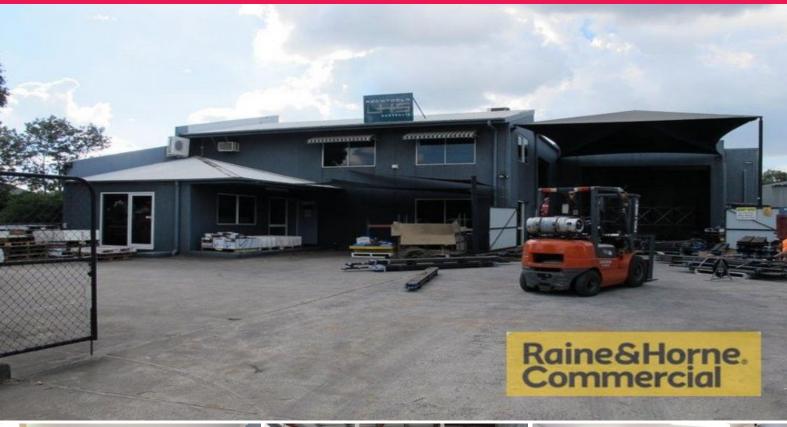

## Freestander on a quarter acre block

- \* 380sqm industrial warehouse/office on 911sqm of land
- \* Dual electric roller door access
- \* Fully fenced and secure site
- \* Excess hardstand for easy container set down
- \* Great 3 phase power supply plus wash bay
- \* Air-conditioned, carpeted and fully cables offices
- \* Separate male/female and staff lunch amenities
- \* Huge car parking inside gated site

Please quote property ID: 6611568

Industrial

FOR SALE

380sqm

Raine&Horne. Commercial

**Wayne Newberry** 

0408 723 023

wayne@rnhcommercial.com.au