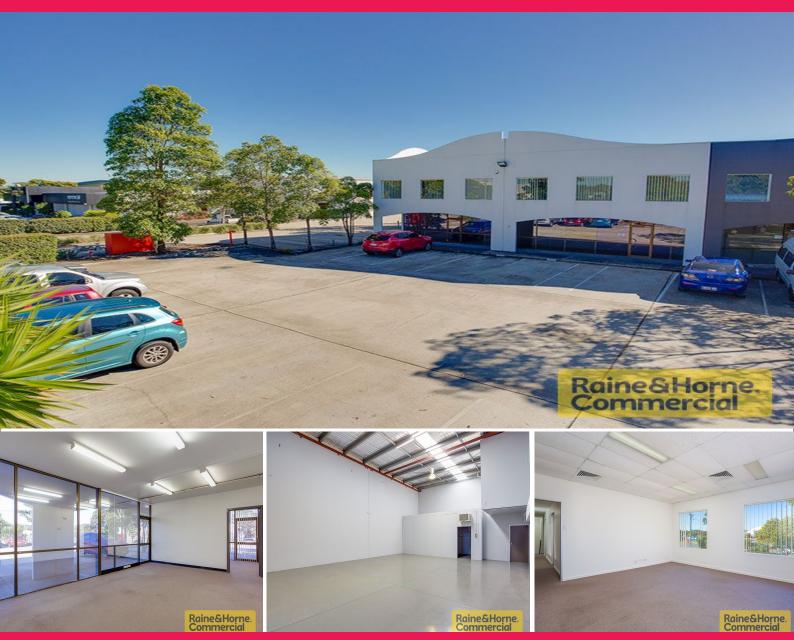

## Front Unit...No Congestion...Great Exposure

- \* For Sale by Auction (if not sold prior) Tuesday 21 October 2014, 11am On Site
- \* 293sqm modern Tilt Panel unit in corporate style complex
- \* Air-conditioned offices over 2 levels
- \* Partitioning & open plan areas
- \* This unit has excellent road exposure
- \* Large communal parking area plus 6 exclusive use spaces
- \* Snack bar onsite to cater for appetite
- \* Banks & Post office in close walking distance
- \* Property available from now!

Please quote property ID: 6625604

Industrial FOR LEASE

293sqm

Raine&Horne. Commercial

**Wayne Newberry** 

0408 723 023

wayne@rnhcommercial.com.au