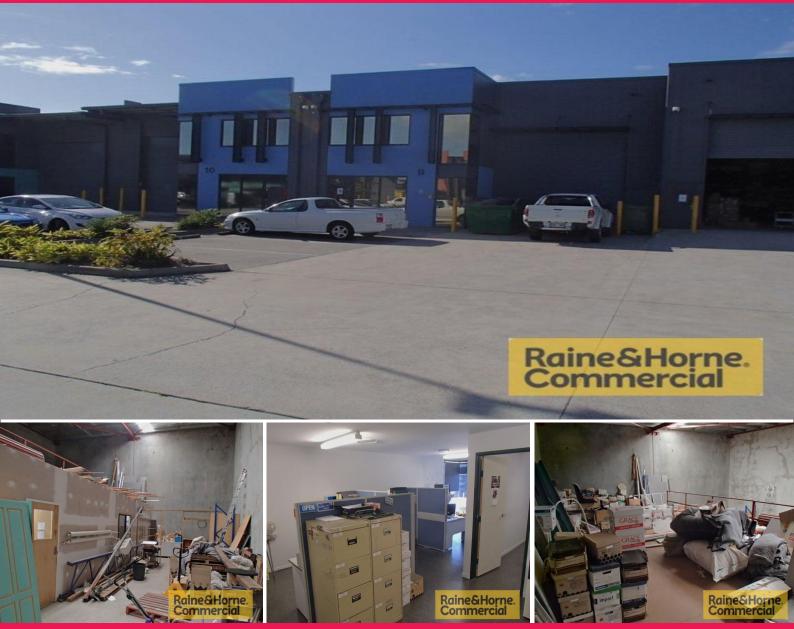

## 9/256 Musgrave Road, Coopers Plains QLD 4108

## **High Office Content in Popular Coopers Plains Complex**

- \* Very modern and corporate tilt panel unit
- \* Unbeatable unit complex less than 12 radial km from CBD
- \* Huge carparking in front of property
- \* 117sqm warehouse with excellent internal height
- \* 190sqm air-conditioned office/showroom over two levels
- \* Great access via an electric container height roller doors
- \* Ability for container set down
- \* Owners are willing to meet the market (\*conditions apply)

Please Quote Property ID: 6677561

Industrial FOR LEASE

307sqm

Michael Cars 0423 188 698 michael@RnHcommercial.com.au Wayne Newberry 0408 723 023 wayne@rnhcommercial.com.au