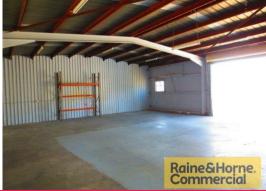

## 168sqm Affordable Warehouse/Manufacturing Unit

This neat and tidy industrial unit is ideally suited for trades / warehousing or manufacturing.

Features include:

- \* 168sqm tenancy
- \* Roller door access
- \* Three phase power
- \* Amenities block at side of building
- \* Metal clad industrial building
- \* Secure lock up compound
- \* Suits trades / warehousing / manufacturing