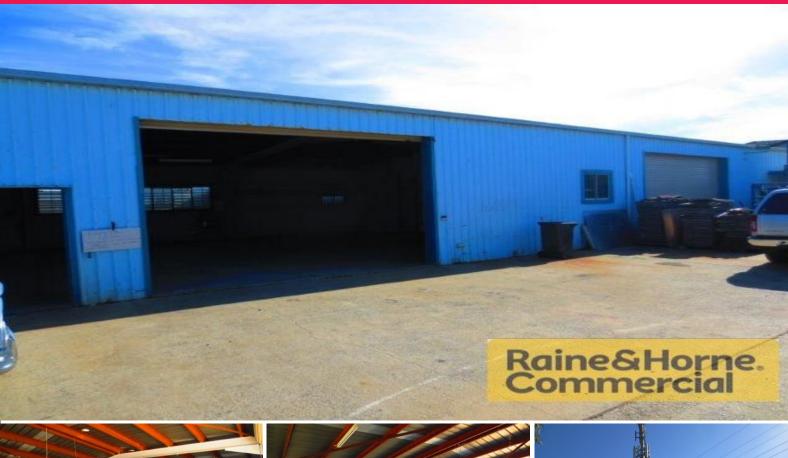

## 168sqm Affordable Warehouse/Manufacturing Unit

This neat and tidy industrial unit is ideally suited for trades / warehousing or manufacturing.

Features include:

- \* 168sqm tenancy
- \* Roller door access
- \* Three phase power
- \* Amenities block at side of building
- \* Metal clad industrial building
- \* Secure lock up compound
- \* Suits trades / warehousing / manufacturing

Please quote property Id: 6696834

Industrial FOR LEASE

168sqm

Raine&Horne. Commercial

Colin Tucker - R & H

0411 534 023

Blaysidenmercial.com.au