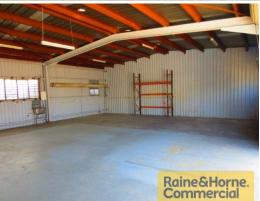

## 168sqm Affordable Warehouse/Manufacturing Unit

This neat and tidy industrial unit is ideally suited for trades / warehousing or manufacturing.

Features include:

- \* 168sqm tenancy
- \* Roller door access
- \* Three phase power
- \* Amenities block at side of building
- \* Metal clad industrial building
- \* Secure lock up compound
- \* Suits trades / warehousing / manufacturing