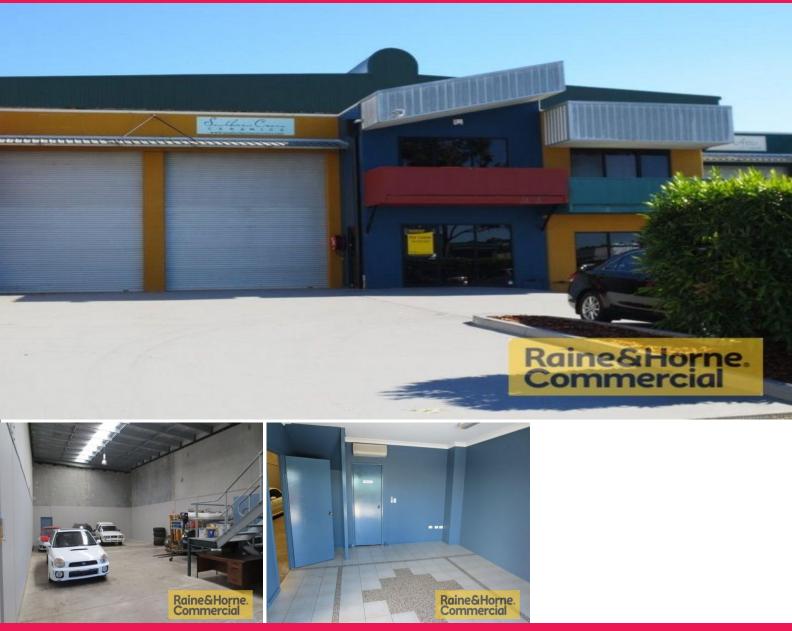

## 4/20 Neumann Road, Capalaba QLD 4157

## 196sqm Industrial Unit with Easy Access

This neatly appointed tilt panel unit has been recently repainted and inspection will not disappoint.

Features include:

- \* Airconditioned offices over two levels
- \* 7sqm balcony
- \* Drive through access to site
- \* Three phase power
- \* Container height roller door
- \* Rear exit door
- \* Freshly painted interior
- \* Lockable fully fenced property
- \* Two dedicated car parks plus 10 shared car parks