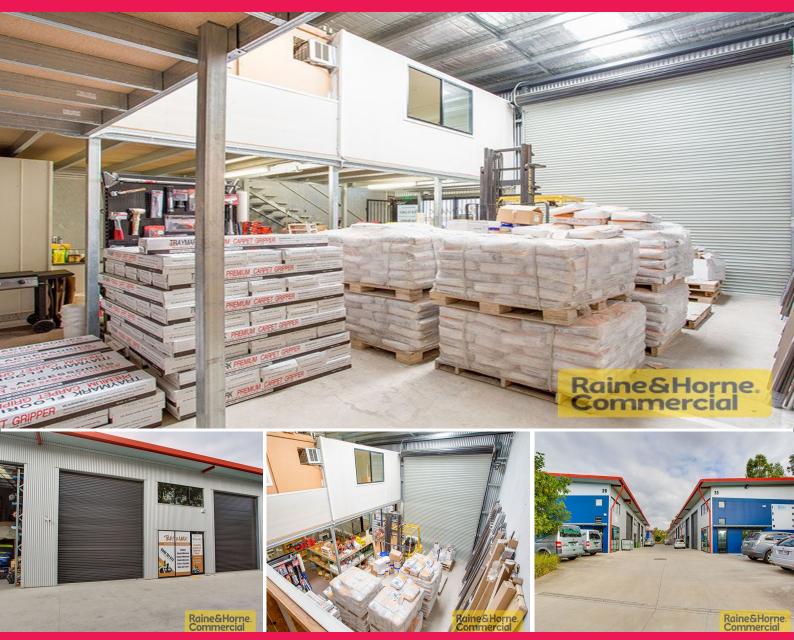

## **Tidy Tilt Panel Unit with Bonus Mezzanine**

- \* 91sqm tilt panel unit in secure gated complex
- \* Additional 45m2 of mezzanine office/storage not on BUP
- \* Mezzanine office area is carpeted and air-conditioned
- \* Security bars on windows and security cameras installed within unit
- \* Own amenities and kitchenette
- \* High clearance roller door
- \* Well located next to the Logan Motorway & new Woolworths development